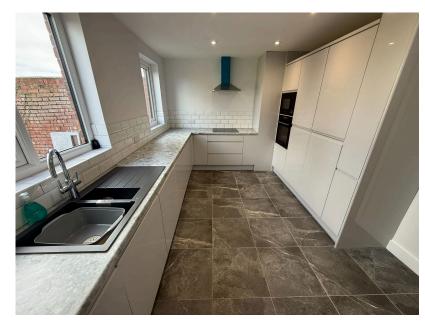

- · Semi Detached Cottage Style · Completely Renovated Family Home
- Spacious, Light, Beautiful Accommodation
- · Brand New Kitchen With
- Integrated Appliances, Utility
  And Downstairs WC

   Brand New Family Bathroom
  With Bath And Separate

THIS IS AN OPPORTUNITY NOT TO BE MISSED! BEAUTIFULLY RENOVATED, MODERNISED, SPACIOUS COTTAGE STYLE PROPERTY. THREE GOOD SIZED BEDROOMS, BRAND NEW MODERN KITCHEN WITH INTEGRATED APPLIANCES, UTILITY ROOM, DOWNSTAIRS WC, LARGE FAMILY BATHROOM WITH BATH AND SEPARATE SHOWER, EXPANSIVE LAWNED REAR GARDENS, SCOPE TO EXTEND TO THE REAR AND SIDE WITH PLANNING PERMISSION ALREADY GRANTED, OFF ROAD PARKING. VIEWING ESSENTIAL- BE QUICK!

This property is a credit to the current vendor who has fully renovated the property throughout and we mean renovated throughout. The property has had a new roof, new windows, new doors, new electrics, new boiler, new central heating, new plumbing, new kitchen, new bathroom, new WC and replastered throughout. Being beautifully presented with spacious, light accommodation the property would make a superb hometap Saville Estate Agents move straight into without having to do a thing25 Central Square • Maghull • Liverpool • L31 0AE