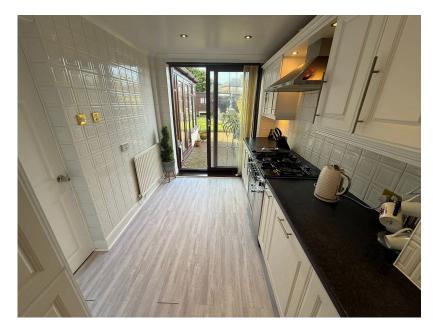

Park Lane West, Netherton £225,000

🍋 3 🚰 1 🚍 1

- Semi Detached Extended Family Home
- Three Double Bedrooms
- Large Lounge/ Diner
- Modern Kitchen And Bathroom
- Beautifully Presented Throughout

Conservatory

- Lovely Enclosed Larger Than
  Viewing Essential Expected Rear Gardens
- EPC Rating- Pending
- Council Tax Band- B

This semi detached property is situated on the popular road of Park Lane West and is a credit to the current vendors. The property has been in the same ownership for over 40 years and in 1992 was extended massively by a two storey extension being added to the rear. The accommodation comprises entrance porch, hallway, large lounge/diner, conservatory, kitchen with sliding patio door to the garden, three large double bedrooms and the family bathroom.