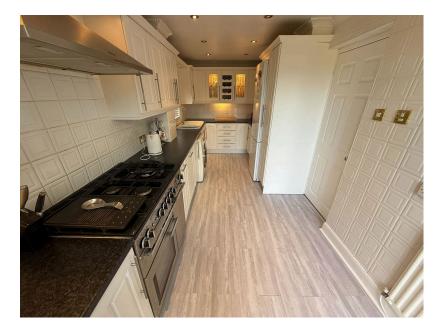

Park Lane West, Netherton £225,000

🍋 3 🚰 1 🚍 1

- Semi Detached Extended Family Home
- Three Double Bedrooms
- Large Lounge/ Diner
- Modern Kitchen And Bathroom
- Beautifully Presented Throughout

Conservatory

- Lovely Enclosed Larger Than
  Viewing Essential Expected Rear Gardens
- EPC Rating- Pending
- Council Tax Band- B

This semi detached property is situated on the popular road of Park Lane West and is a credit to the current vendors. The property has been in the same ownership for over 40 years and in 1992 was extended massively by a two storey extension being added to the rear. The accommodation comprises entrance porch, hallway, large lounge/diner, conservatory, kitchen with sliding patio door to the garden, three large double bedrooms and the family bathroom.