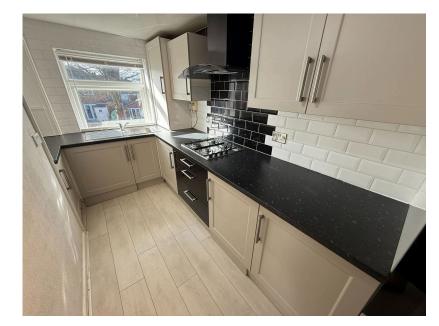

This spacious, well presented apartment is situated in a tucked away location on Oriel Drive in Aintree. The property enjoys a lovely open outlook to both the front overlooking the green. The accommodation comprises entrance hallway, utility and a large storage cupboard all to the ground floor. To the first floor there is a large landing, lounge/diner, modern fitted kitchen, two good sized double bedrooms and a modern bathroom. Externally there is a much larger than expected lawned gardens to the side with mature shrubs and trees. This is an opportunity not to be missed- be quick!