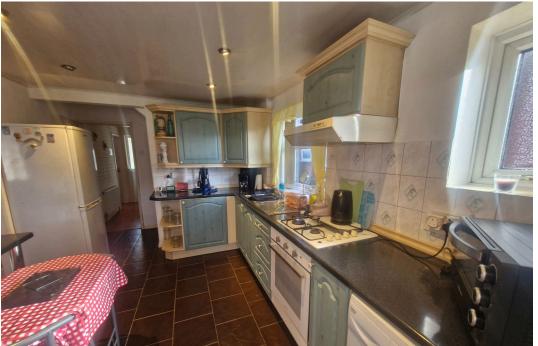

WOW! THIS PROPERTY IS DECEPTIVE AND HAS SO MUCH POTENTIAL, THREE BOUBLE BEDROOMS, SPACIOUS BATHROOM, FRONT LOUNGE, REAR LOUNGE, LARGE CONSEVATORY, KITCHEN, DOWNSTAIRS W/C, TWO WALK IN STORAGE CUPBAORDS, SET ON A SUBSTANTIAL PLOT, DRIVEWAY AND REAR GARDEN NOT OVERLOOKED, IDEAL FOR FIRST TIME BUYERS....... This accommodation is surprisingly spacious ideal for first time buyers or a growing family. It comprises a porch, spacious hallway which leads to numerous rooms including a downstairs W/C, , front room which is currently the "Parlour" the kitchen/breakfast again a nice size leading to the rear lounge and spacious conservatory. To the first floor THREE GOOD SIZE BEDROOMS and family bathroom which has a separate bath and shower cubicle. (The loft is insulated, has lighting and loft ladder) This property is set on a substantial plot and has so much potential.

Three Double Bedrooms
Spacious Bathroom

Two Lounges

Spacious Conservatory

Downstairs W/C

 Two Walk In Storage Cupboards

Kitchen/Breakfast

· Rear Garden not Overlooked

EPC Pending