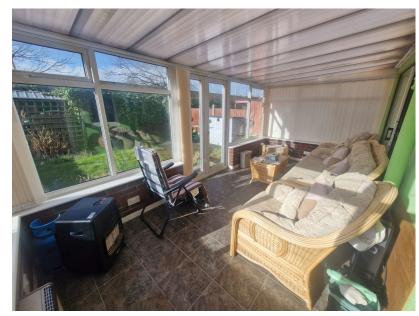

WOW! THIS PROPERTY IS DECEPTIVE AND HAS SO MUCH POTENTIAL, THREE BOUBLE BEDROOMS, SPACIOUS BATHROOM, FRONT LOUNGE, REAR LOUNGE, LARGE CONSEVATORY, KITCHEN, DOWNSTAIRS W/C, TWO WALK IN STORAGE CUPBAORDS, SET ON A SUBSTANTIAL PLOT, DRIVEWAY AND REAR GARDEN NOT OVERLOOKED, IDEAL FOR FIRST TIME BUYERS....... This accommodation is surprisingly spacious ideal for first time buyers or a growing family. It comprises a porch, spacious hallway which leads to numerous rooms including a downstairs W/C, , front room which is currently the "Parlour" the kitchen/breakfast again a nice size leading to the rear lounge and spacious conservatory. To the first floor THREE GOOD SIZE BEDROOMS and family bathroom which has a separate bath and shower cubicle. (The loft is insulated, has lighting and loft ladder) This property is set on a substantial plot and has so much potential.

Three Double Bedrooms
Spacious Bathroom

Two Lounges

Spacious Conservatory

Downstairs W/C

 Two Walk In Storage Cupboards

Kitchen/Breakfast

· Rear Garden not Overlooked

EPC Pending