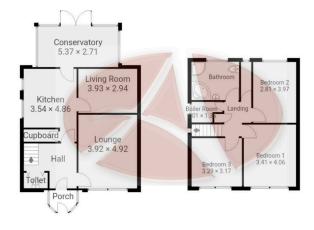

Ground floor area 74.8m2

1st floor area 52.6m2

129 Hereford Road, L30 1PL

White every effort is made to accurately reproduce these floor plans, measurements are approximate, not to scale and for illustrative purposes only Measurements, floor-areas, openings and orientations are approximate. They should purpose and do not form any part of an agreement. No labelly is laken for any error or mis-statement. All paties must rely on their own inspections