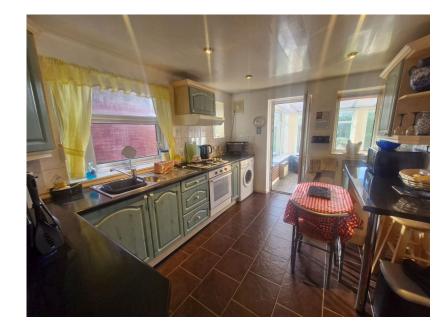

WOW! THIS PROPERTY IS DECEPTIVE AND HAS SO MUCH POTENTIAL, THREE BOUBLE BEDROOMS, SPACIOUS BATHROOM, FRONT LOUNGE, REAR LOUNGE, LARGE CONSEVATORY, KITCHEN, DOWNSTAIRS W/C, TWO WALK IN STORAGE CUPBAORDS, SET ON A SUBSTANTIAL PLOT, DRIVEWAY AND REAR GARDEN NOT OVERLOOKED, IDEAL FOR FIRST TIME BUYERS....... This accommodation is surprisingly spacious ideal for first time buyers or a growing family. It comprises a porch, spacious hallway which leads to numerous rooms including a downstairs W/C, , front room which is currently the "Parlour" the kitchen/breakfast again a nice size leading to the rear lounge and spacious conservatory. To the first floor THREE GOOD SIZE BEDROOMS and family bathroom which has a separate bath and shower cubicle. (The loft is insulated, has lighting and loft ladder) This property is set on a substantial plot and has so much potential.

Three Double Bedrooms
Spacious Bathroom

Two Lounges

Spacious Conservatory

Downstairs W/C

 Two Walk In Storage Cupboards

Kitchen/Breakfast

· Rear Garden not Overlooked

EPC Pending