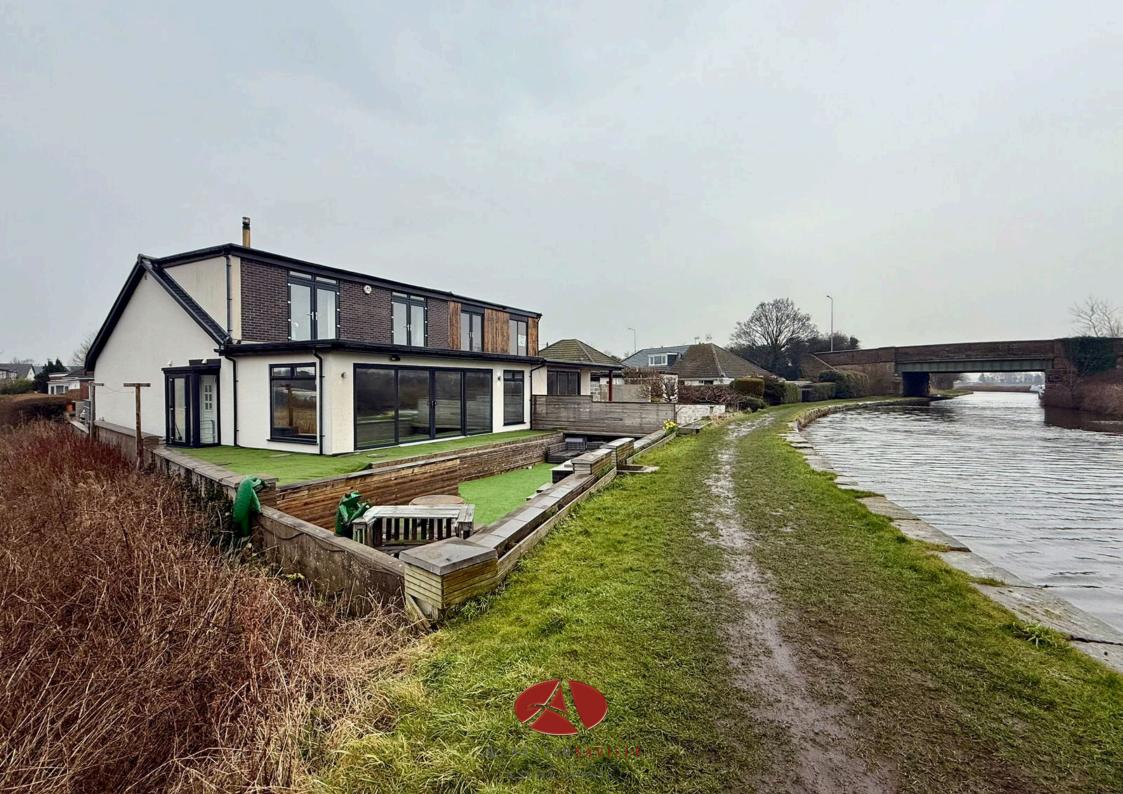

STUNNING MODERN CANALSIDE RESIDENCE, BEAUTIFULLY PRESENTED THROUGHOUT, LARGE OPEN PLAN KITCHEN/ DINER/FAMILY ROOM WITH A LOG BURNING STOVE AND GLASS FRONTAGE OVERLOOKING THE CANAL TO THE COUNTRYSIDE IN THE DISTANCE, SEPARATE LIVING ROOM WITH OPEN FIRE, THREE DOUBLE BEDROOMS - TWO WITH ENSUITE BATHROOMS, GROUND FLOOR SHOWER ROOM AND UTILITY ROOM. REAR AND SIDE GARDENS WITH ARTIFICIAL LAWNS AND ENJOYING THE CANAL AND COUNTRYSIDE VIEWS. DRIVEWAY WITH AMPLE PARKING TO THE FRONT. POPULAR VILLAGE LOCATION. VIEWING ESSENTIAL!

This stunning modern home is a credit to the current vendors who have renovated and modernised the property over the last 9 years. Located on a tucked away corner plot, in a quiet cul de sac in the sought after village of Haskayne, the property backs onto the Leeds to Liverpool canal and enjoys the most fantastic canal views as well as countryside views to the rear.