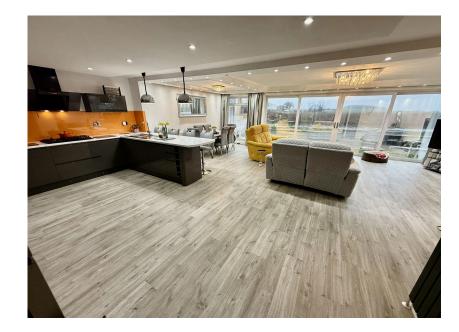

STUNNING MODERN CANALSIDE RESIDENCE, BEAUTIFULLY PRESENTED THROUGHOUT, LARGE OPEN PLAN KITCHEN/ DINER/FAMILY ROOM WITH A LOG BURNING STOVE AND GLASS FRONTAGE OVERLOOKING THE CANAL TO THE COUNTRYSIDE IN THE DISTANCE, SEPARATE LIVING ROOM WITH OPEN FIRE, THREE DOUBLE BEDROOMS - TWO WITH ENSUITE BATHROOMS, GROUND FLOOR SHOWER ROOM AND UTILITY ROOM. REAR AND SIDE GARDENS WITH ARTIFICIAL LAWNS AND ENJOYING THE CANAL AND COUNTRYSIDE VIEWS. DRIVEWAY WITH AMPLE PARKING TO THE FRONT. POPULAR VILLAGE LOCATION. VIEWING ESSENTIAL!