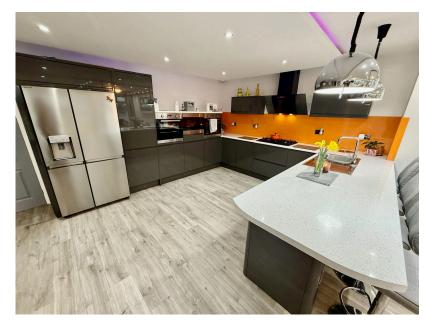

STUNNING MODERN CANALSIDE RESIDENCE, BEAUTIFULLY PRESENTED THROUGHOUT, LARGE OPEN PLAN KITCHEN/ DINER/FAMILY ROOM WITH A LOG BURNING STOVE AND GLASS FRONTAGE OVERLOOKING THE CANAL TO THE COUNTRYSIDE IN THE DISTANCE, SEPARATE LIVING ROOM WITH OPEN FIRE, THREE DOUBLE BEDROOMS - TWO WITH ENSUITE BATHROOMS, GROUND FLOOR SHOWER ROOM AND UTILITY ROOM. REAR AND SIDE GARDENS WITH ARTIFICIAL LAWNS AND ENJOYING THE CANAL AND COUNTRYSIDE VIEWS. DRIVEWAY WITH AMPLE PARKING TO THE FRONT. POPULAR VILLAGE LOCATION. VIEWING ESSENTIAL!

This stunning modern home is a credit to the current vendors who have renovated and modernised the property over the last 9 years. Located on a tucked away corner plot, in a quiet cul de sac in the sought after village of Haskayne, the property backs onto the Leeds to Liverpool canal and enjoys the most fantastic canal views as well as countryside views to the rear.