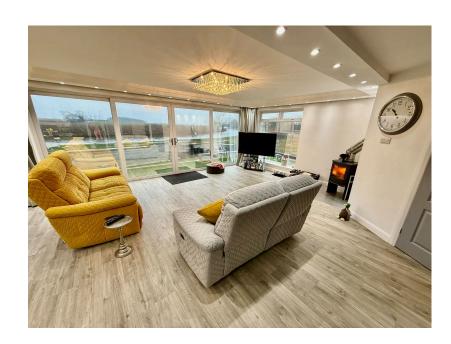

STUNNING MODERN CANALSIDE RESIDENCE, BEAUTIFULLY PRESENTED THROUGHOUT, LARGE OPEN PLAN KITCHEN/ DINER/FAMILY ROOM WITH A LOG BURNING STOVE AND GLASS FRONTAGE OVERLOOKING THE CANAL TO THE COUNTRYSIDE IN THE DISTANCE, SEPARATE LIVING ROOM WITH OPEN FIRE, THREE DOUBLE BEDROOMS - TWO WITH ENSUITE BATHROOMS, GROUND FLOOR SHOWER ROOM AND UTILITY ROOM. REAR AND SIDE GARDENS WITH ARTIFICIAL LAWNS AND ENJOYING THE CANAL AND COUNTRYSIDE VIEWS. DRIVEWAY WITH AMPLE PARKING TO THE FRONT. POPULAR VILLAGE LOCATION. VIEWING ESSENTIAL!