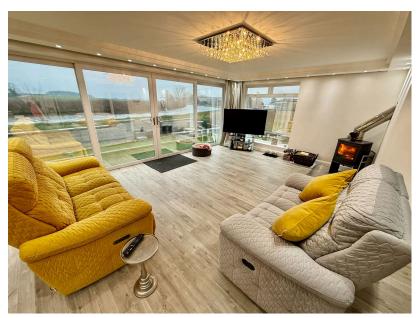

STUNNING MODERN CANALSIDE RESIDENCE, BEAUTIFULLY PRESENTED THROUGHOUT, LARGE OPEN PLAN KITCHEN/ DINER/FAMILY ROOM WITH A LOG BURNING STOVE AND GLASS FRONTAGE OVERLOOKING THE CANAL TO THE COUNTRYSIDE IN THE DISTANCE, SEPARATE LIVING ROOM WITH OPEN FIRE, THREE DOUBLE BEDROOMS - TWO WITH ENSUITE BATHROOMS, GROUND FLOOR SHOWER ROOM AND UTILITY ROOM. REAR AND SIDE GARDENS WITH ARTIFICIAL LAWNS AND ENJOYING THE CANAL AND COUNTRYSIDE VIEWS. DRIVEWAY WITH AMPLE PARKING TO THE FRONT. POPULAR VILLAGE LOCATION. VIEWING ESSENTIAL!

This stunning modern home is a credit to the current vendors who have renovated and modernised the property over the last 9 years. Located on a tucked away corner plot, in a quiet cul de sac in the sought after village of Haskayne, the property backs onto the Leeds to Liverpool canal and enjoys the most fantastic canal views as well as countryside views to the rear.