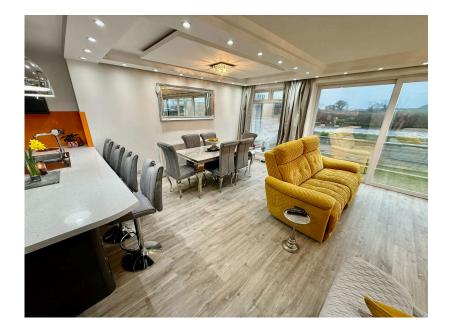

STUNNING MODERN CANALSIDE RESIDENCE, BEAUTIFULLY PRESENTED THROUGHOUT, LARGE OPEN PLAN KITCHEN/ DINER/FAMILY ROOM WITH A LOG BURNING STOVE AND GLASS FRONTAGE OVERLOOKING THE CANAL TO THE COUNTRYSIDE IN THE DISTANCE, SEPARATE LIVING ROOM WITH OPEN FIRE, THREE DOUBLE BEDROOMS - TWO WITH ENSUITE BATHROOMS, GROUND FLOOR SHOWER ROOM AND UTILITY ROOM. REAR AND SIDE GARDENS WITH ARTIFICIAL LAWNS AND ENJOYING THE CANAL AND COUNTRYSIDE VIEWS. DRIVEWAY WITH AMPLE PARKING TO THE FRONT. POPULAR VILLAGE LOCATION. VIEWING ESSENTIAL!

This stunning modern home is a credit to the current vendors who have renovated and modernised the property over the last 9 years. Located on a tucked away corner plot, in a quiet cul de sac in the sought after village of Haskayne, the property backs onto the Leeds to Liverpool canal and enjoys the most fantastic canal views as well as countryside views to the rear.