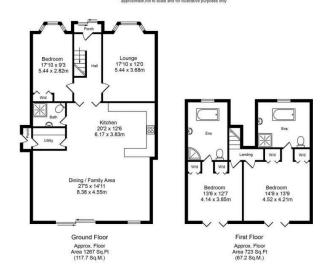

## Total Approx. Floor Area 1990 Sq.ft. (184.9 Sq.M.)

Whilst every effort is made to accurately reproduce these floor plans, measurements are approximate, not to scale and for illustrative purposes only