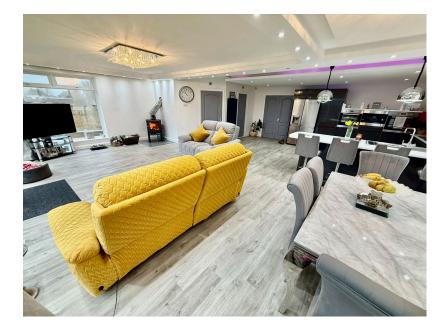

STUNNING MODERN CANALSIDE RESIDENCE, BEAUTIFULLY PRESENTED THROUGHOUT, LARGE OPEN PLAN KITCHEN/ DINER/FAMILY ROOM WITH A LOG BURNING STOVE AND GLASS FRONTAGE OVERLOOKING THE CANAL TO THE COUNTRYSIDE IN THE DISTANCE, SEPARATE LIVING ROOM WITH OPEN FIRE, THREE DOUBLE BEDROOMS - TWO WITH ENSUITE BATHROOMS, GROUND FLOOR SHOWER ROOM AND UTILITY ROOM. REAR AND SIDE GARDENS WITH ARTIFICIAL LAWNS AND ENJOYING THE CANAL AND COUNTRYSIDE VIEWS. DRIVEWAY WITH AMPLE PARKING TO THE FRONT. POPULAR VILLAGE LOCATION. VIEWING ESSENTIAL!

This stunning modern home is a credit to the current vendors who have renovated and modernised the property over the last 9 years. Located on a tucked away corner plot, in a quiet cul de sac in the sought after village of Haskayne, the property backs onto the Leeds to Liverpool canal and enjoys the most fantastic canal views as well as countryside views to the rear.