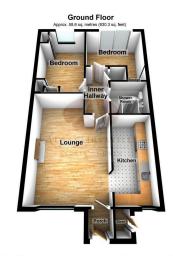

Total area: approx. 58.6 sq. metres (630.3 sq. feet)

AEA (Aughton energy Assessors) provide this Floor Plan as a guide to the overall dimensions of the property. Dimensions are approximate and do not pertain to be absolutely accurate but are provided as a guide.

Plan produced but are provided as a guide.
Plan produced but are provided as a guide.

7 Swan Walk, Maghull

MID TERRACE TWO BEDROOM RETIREMENT BUNGALOW, CLOSE TO TRAIN STATION AND SHOPS, MODERN KITCHEN AND SHOWER ROOM, WELL PRESENTED THROUGHOUT, NO CHAIN- BE QUICK!