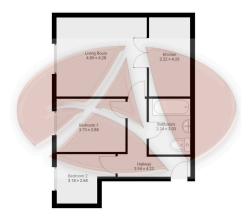

• EPC Rating- C

· Council Tax Band- C

Ground floor area 62.6m2

Apartment 10 Chapel House, Damfield Lane, L31 6FB

Whilst every effort is made to accurately reproduce these floor plans, measurements are approximate, not to scale and for illustrative purposes only