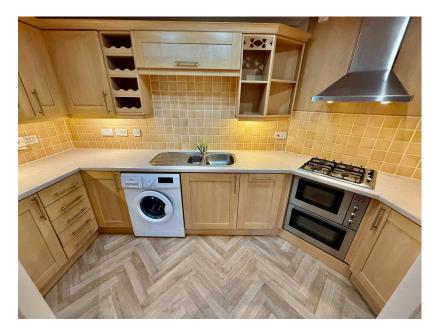

An extremely rare opportunity to acquire one of these spacious apartments set in the beautiful building of Chapel House in Damfield Lane. Tucked away up a pillared sweeping driveway, sits this beautiful period building that was tastefully renovated in 2003 to offer apartments and houses. Offered for sale with no onward chain, this second floor apartment enjoys light accommodation throughout and overlooks the manicured communal gardens to the front of the building. The accommodation comprises L shaped entrance hallway, large living room, kitchen with integrated appliances, two good sized bedrooms and a bathroom.