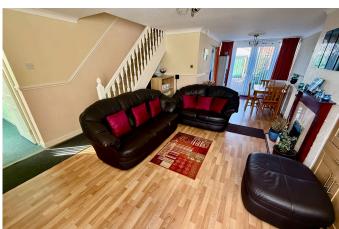

The property briefly comprises of entrance porch and hallway, open plan lounge and dining room and kitchen. There is a double garage (lots of potential to convert) and office. To the first floor there are three bedrooms and a bathroom. The property benefits from gas central heating and double glazing, with off road parking, and a wrap around garden to the front, side and rear. Viewing is highly recommended, offered with no onward chain.