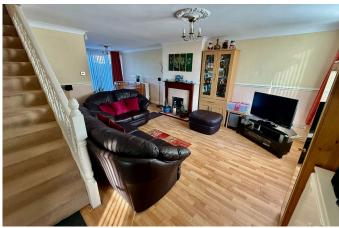

The property briefly comprises of entrance porch and hallway, open plan lounge and dining room and kitchen. There is a double garage (lots of potential to convert) and office. To the first floor there are three bedrooms and a bathroom. The property benefits from gas central heating and double glazing, with off road parking, and a wrap around garden to the front, side and rear. Viewing is highly recommended, offered with no onward chain.