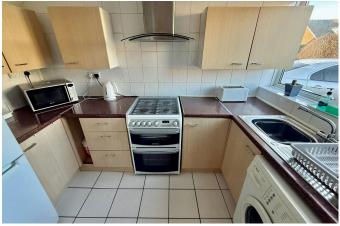

The property briefly comprises of entrance porch and hallway, open plan lounge and dining room and kitchen. There is a double garage (lots of potential to convert) and office. To the first floor there are three bedrooms and a bathroom. The property benefits from gas central heating and double glazing, with off road parking, and a wrap around garden to the front, side and rear. Viewing is highly recommended, offered with no onward chain.