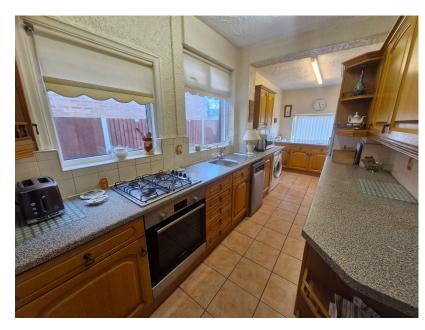

- Traditional Three Bedroom Semi Detached
- Spacious Rear Garden

Downstairs W/C

- Extended Kitchen
- Modern Shower Room
- EPC D
- Council Tax Band Pending

STUNNING TRADITIONAL THREE BEDROOM PROPERTY, LARGE REAR GARDEN AND NOT OVER LOOKED, WELL MAINTAINED PROPERTY, EXTENDED TO THE REAR, DOWNSTAIRS W/C. MODERN SHOWER ROOM. THERE IS SO MUCH POTENTIAL TO IMPROVE AND EXTEND FURTHER.

This character semi detached house can only be fully appreciated by an internal inspection. The current owner has looked after the property which is shown throughout and with the retention of some original features this property provides a charming family home. The accommodation briefly comprises: porch, spacious hallway, front lounge, rear sitting room, fully fitted kitchen, downstairs W/C. To the first floor there are three bedrooms and a stunning modern shower room. The garden to the rear is a superb size and is not directly overlooked. There is off-road parking to the front.