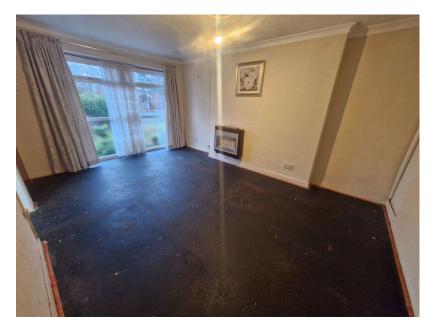

## LOUNGE 4.92m x 3.4m (16'1" x 11'1")

Double glazed Upvc floor to ceiling windows to the front. Television point. Gas fire. Radiator. Doors off to various rooms.