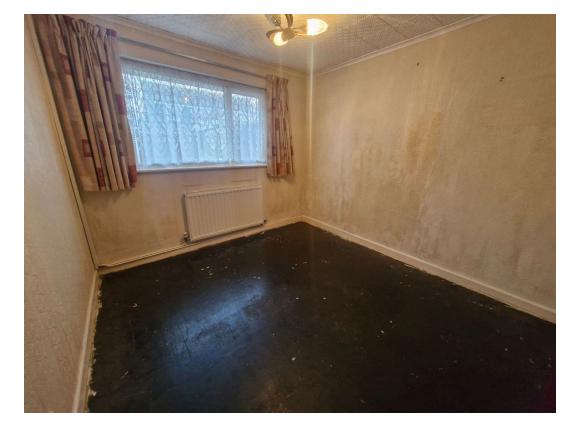

INNER HALLWAY 2.03m x 0.78m (6'7" x 2'6") Doors off to various rooms. Loft access.

REAR BEDROOM ONE 4.94m x 2.73m (16'2" x 8'11") Double glazed Upvc window to the rear overlooking the gardens. Radiator.