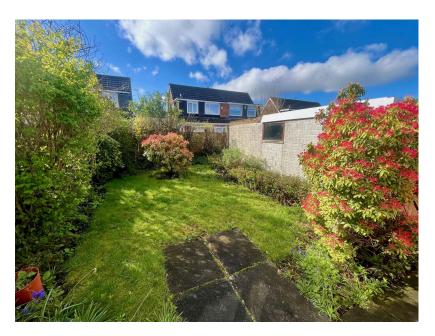

This semi detached bungalow has been in the same ownership since the property was built and does require some updating. Enjoying a set back position from the road, the bungalow has gardens to both the front and rear, with the rear being south facing. The property enjoys light accommodation throughout. Comprising entrance hallway, lounge, kitchen, inner hallway, two bedrooms and a bathroom. Externally as well as the gardens, there is a driveway providing off road parking and a garage. Being offered for sale with no onward chain, we would recommend an early viewing to avoid disappointment.

196 Park Lane, L31 9AS

- Spacious Lounge
- Off Road Parking And Garage 
  No Chain
- EPC Rating- D

- Enclosed South Facing Rear Gardens
- - Council Tax Band- C