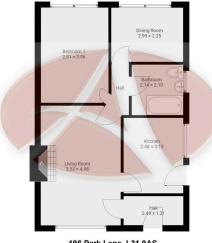

196 Park Lane, L31 9AS

- Spacious Lounge
- Off Road Parking And Garage 
  No Chain
- EPC Rating- D

- Enclosed South Facing Rear Gardens
- - Council Tax Band- C