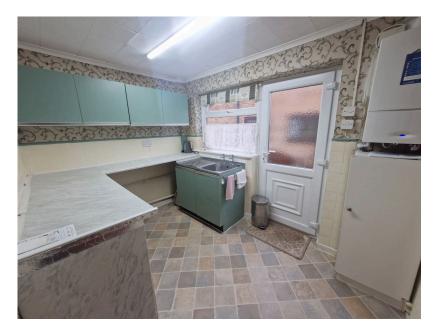

## KITCHEN 3.17m x 2.15m (10'4" x 7'0")

Double glazed Upvc window to the side. Double glazed Upvc door leading out to the side. Range of wall and base units incorporating work surfaces with inset stainless steel sink and drainer. Space for cooker. Space and plumbing for washing machine. Space for fridge. Space for freezer. 'Worcester' boiler. Tiled splash backs. Radiator.