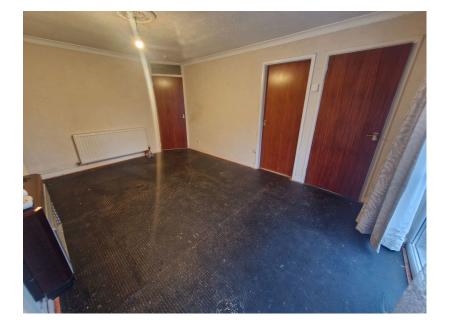

## LOUNGE 4.92m x 3.4m (16'1" x 11'1")

Double glazed Upvc floor to ceiling windows to the front. Television point. Gas fire. Radiator. Doors off to various rooms.