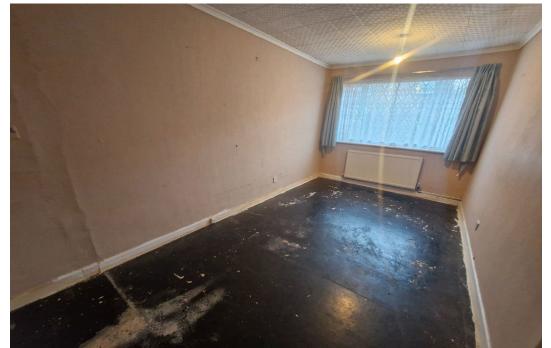

INNER HALLWAY 2.03m x 0.78m (6'7" x 2'6") Doors off to various rooms. Loft access.

REAR BEDROOM ONE 4.94m x 2.73m (16'2" x 8'11") Double glazed Upvc window to the rear overlooking the gardens. Radiator.