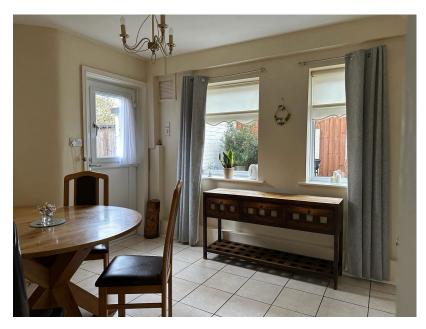

### **Dining Room**

Double glazed Upvc stable door leading out to the rear garden and two double glazed Upvc windows to the rear. Under stairs cupboard. Tiled flooring. Radiator. Opening through to the