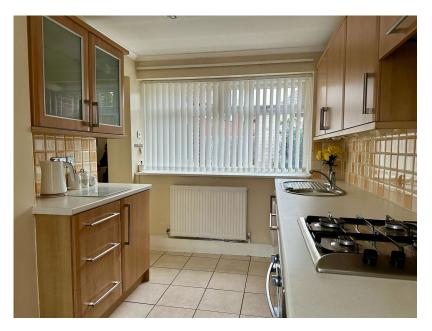

## Kitchen

Double glazed Upvc windows to the rear and side and double glazed Upvc door leading out to the side. Range of wall and base units incorporating worksurfaces with inset circular sink and drainer with mixer tap over. Integrated oven with four ring gas hob and extractor