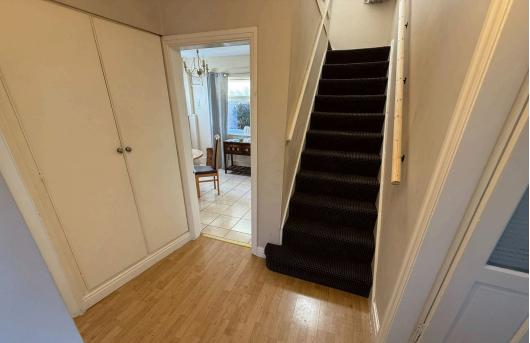

#### **Entrance Hallway**

Double glazed Upvc entrance door. Staircase leading to the first floor landing. Under stairs cupboard. Meter cupboard. Laminate flooring. Doors off to various rooms.