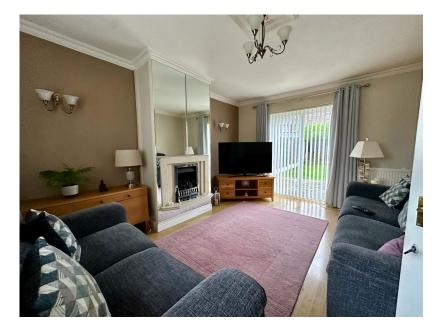

#### Living Room

Double glazed Upvc window to the front and double glazed Upvc sliding patio door leading out to the rear garden. Gas fire with surround and hearth. Wall lights. Radiator.