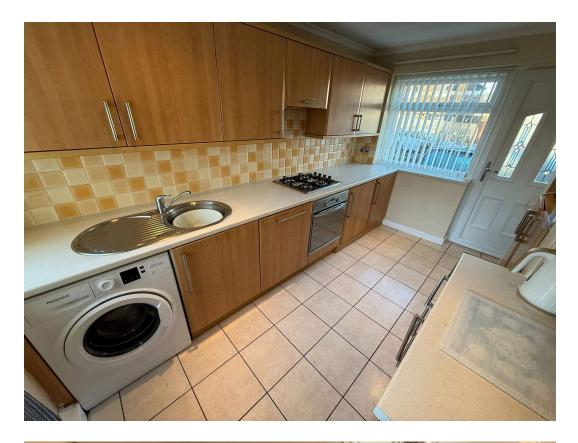

## Kitchen

Double glazed Upvc windows to the rear and side and double glazed Upvc door leading out to the side. Range of wall and base units incorporating worksurfaces with inset circular sink and drainer with mixer tap over. Integrated oven with four ring gas hob and extractor