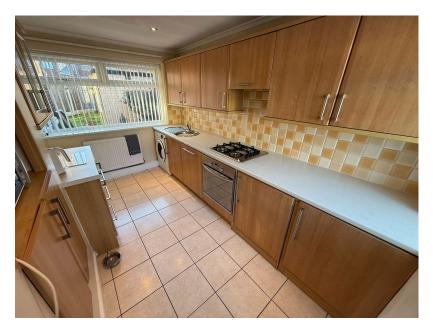

## Kitchen

Double glazed Upvc windows to the rear and side and double glazed Upvc door leading out to the side. Range of wall and base units incorporating worksurfaces with inset circular sink and drainer with mixer tap over. Integrated oven with four ring gas hob and extractor