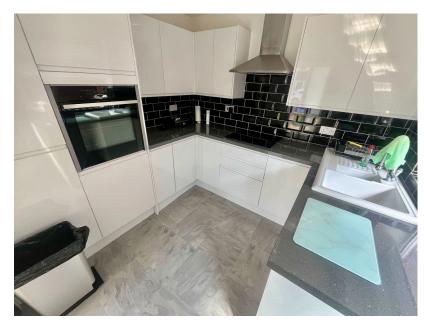

3 West Meade, Maghull

TRUE BUNGALOW SET ON THE SOUGHT AFTER GREEN PARK ESTATE, COMPLETELY RENOVATED THROUGHOUT, TWO DOUBLE BEDROOMS, REFITTED KITCHEN WITH BUILT IN APPLIANCES, MODERN SHOWER ROOM, ENCLOSED GARDENS WITH SUMMERHOUSE, GARAGE AND WORKSHOP/OFFICE/ OCCASIONAL BEDROOM, NO ONWARD CHAIN, VIEWING A MUST! This detached bungalow is situated on the popular Green Park Estate in West Meade. The property has been the subject of a full renovation and would make a great home for any buyer wanting to move straight in without doing a thing. The accommodation comprises entrance porch, hallway, modern fitted kitchen, lounge, inner hallway, two double bedrooms and a shower room. Externally there are artificially lawned gardens to the front and a paved driveway giving access to the garage which has an electronic door and to the rear of the garage is an additional room ideal for a workshop, office or