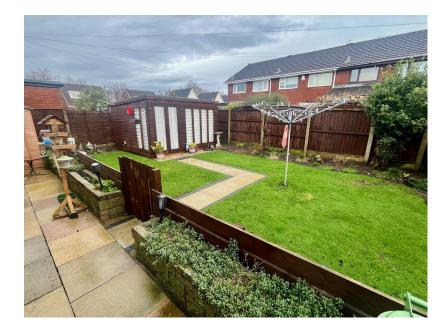

3 West Meade, Maghull

TRUE BUNGALOW SET ON THE SOUGHT AFTER GREEN PARK ESTATE, COMPLETELY RENOVATED THROUGHOUT, TWO DOUBLE BEDROOMS, REFITTED KITCHEN WITH BUILT IN APPLIANCES, MODERN SHOWER ROOM, ENCLOSED GARDENS WITH SUMMERHOUSE, GARAGE AND WORKSHOP/OFFICE/ OCCASIONAL BEDROOM, NO ONWARD CHAIN, VIEWING A MUST! This detached bungalow is situated on the popular Green Park Estate in West Meade. The property has been the subject of a full renovation and would make a great home for any buyer wanting to move straight in without doing a thing. The accommodation comprises entrance porch, hallway, modern fitted kitchen, lounge, inner hallway, two double bedrooms and a shower room. Externally there are artificially lawned gardens to the front and a paved driveway giving access to the garage which has an electronic door and to the rear of the garage is an additional room ideal for a workshop, office or

enclosed with a patio area and lawns.

**Estate Agents** 

occasional bedroom. The main gardens lie to the rear Anastante Estate Agents 25 Central Square • Maghull • Liverpool • L31 0AE

> 138 Ormskirk Road • Old Roan • Liverpool • L10 3JG Tel: 0151 520 0001 • Website: www.alastairsaville.com