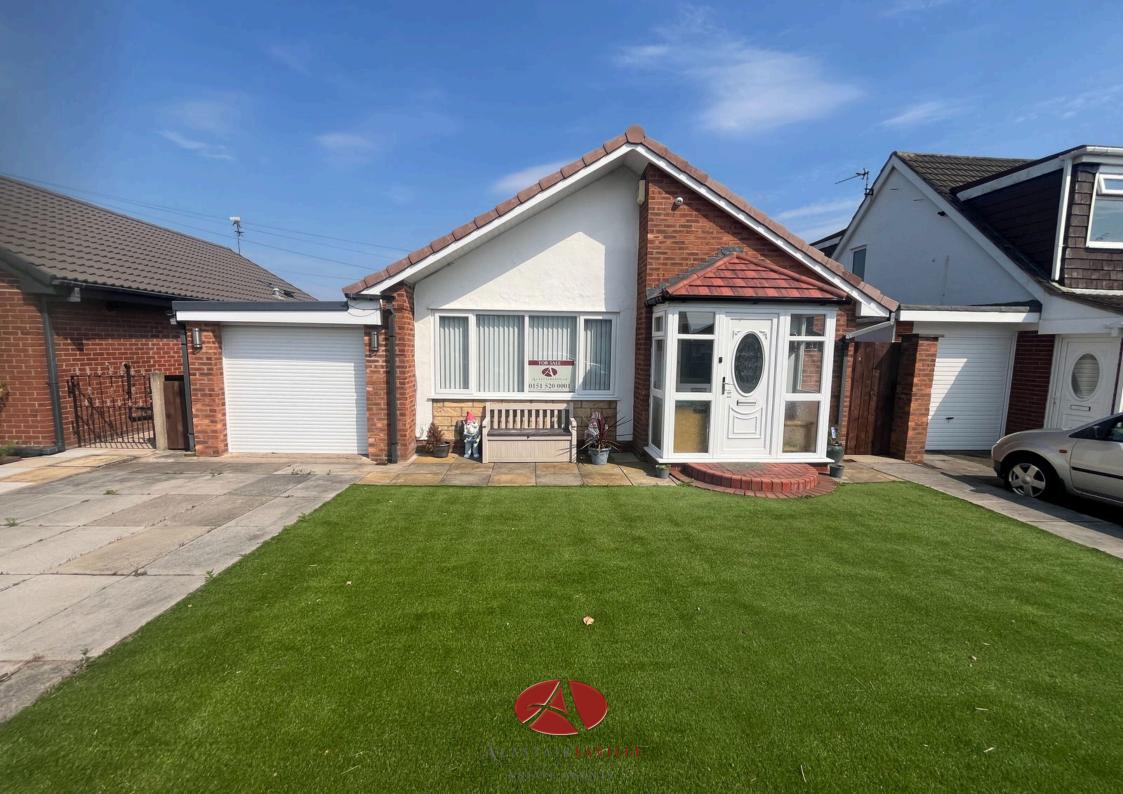

3 West Meade, Maghull

TRUE BUNGALOW SET ON THE SOUGHT AFTER GREEN PARK ESTATE, COMPLETELY RENOVATED THROUGHOUT, TWO DOUBLE BEDROOMS, REFITTED KITCHEN WITH BUILT IN APPLIANCES, MODERN SHOWER ROOM, ENCLOSED GARDENS WITH SUMMERHOUSE, GARAGE AND WORKSHOP/OFFICE/ OCCASIONAL BEDROOM, NO ONWARD CHAIN, VIEWING A MUST! This detached bungalow is situated on the popular Green Park Estate in West Meade. The property has been the subject of a full renovation and would make a great home for any buyer wanting to move straight in without doing a thing. The accommodation comprises entrance porch, hallway, modern fitted kitchen, lounge, inner hallway, two double bedrooms and a shower room. Externally there are artificially lawned gardens to the front and a paved driveway giving access to the garage which has an electronic door and to the rear of the garage is an additional room ideal for a workshop, office or