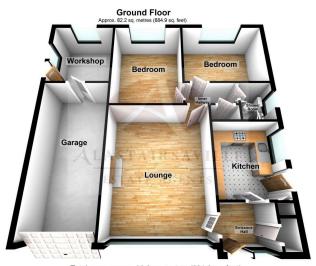

• EPC Rating- C

· Council Tax Band- D

Total area: approx. 82.2 sq. metres (884.9 sq. feet) AEA (Aughton energy Assessors) provide this Floor Plan as a guide to the overall dimensions of the property. Dimensions are approximate and do not pertain to be absolutely accurate but are provided as a guide. Plan produced using PlanUp.

3 West Meade, Maghull

TRUE BUNGALOW SET ON THE SOUGHT AFTER GREEN PARK ESTATE, COMPLETELY RENOVATED THROUGHOUT, TWO DOUBLE BEDROOMS, REFITTED KITCHEN WITH BUILT IN APPLIANCES, MODERN SHOWER ROOM, ENCLOSED GARDENS WITH SUMMERHOUSE, GARAGE AND WORKSHOP/OFFICE/ OCCASIONAL BEDROOM, NO ONWARD CHAIN, VIEWING A MUST! This detached bungalow is situated on the popular Green Park Estate in West Meade. The property has been the subject of a full renovation and would make a great home for any buyer wanting to move straight in without doing a thing. The accommodation comprises entrance porch, hallway, modern fitted kitchen, lounge, inner hallway, two double bedrooms and a shower room. Externally there are artificially lawned gardens to the front and a paved driveway giving access to the garage which has an electronic door and to the rear of the garage is an additional room ideal for a workshop, office or