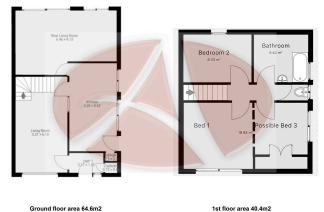

## 2 1 22

Ground floor area 64.6m2

35 Fouracres, L31 7BP

Whilst every effort is made to accurately reproduce these floor plans, measurements are approximate, not to scale and for illustrative purposes only Measurements, floor-areas, openings and orientations are approximate. They should purpose and do not form any part of an agreement. No liability is taken for any error or mis-statement. All parties must rely on their own inspections