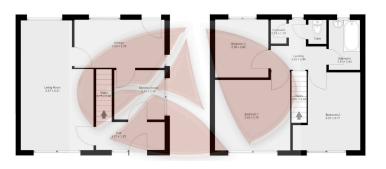

Ground floor area 40.8m2

1st Floor area 40..7m2

## 36 Greenbank Avenue, L31 2JQ

hist every effort is made to accurately mproduce these floor plans, measurements are approximate, not to scale and for illustrative purposes only Measurements, floor-areas, openings and orientations are approximate. They should appose and do not form any part of an approach. Its bailety is taking for any and or any statement. All patient statement. It beliety is taken for any end or any statement approach most not net y on or any statement. It is bailety is taken for any end or any statement approach most not any or any and any approach.