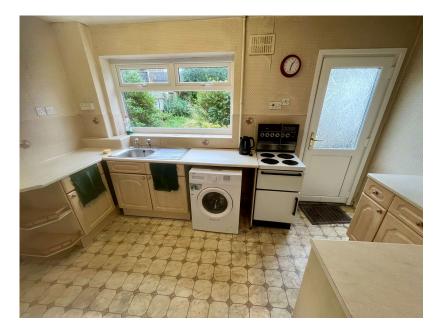

• Large Kitchen

THREE BEDROOM SEMI DETACHED. NOT OVERLOOKED TO THE REAR, THREE BEDROOMS, TWO RECEPTION ROOMS, LARGE KITCHEN, IN NEED OF SOME UPDATING, ENCLOSED GARDENS TO THE REAR BACKING ONTO THE CANAL. OFF ROAD PARKING, NO ONWARD CHAIN. Alastair Saville are pleased to present to the market this three bedroom, semi detached family home situated in a popular residential area and close to all local amenities, including local shops, schools and transport links. The accommodation briefly comprises entrance hallway, lounge/dining room, kitchen and morning room to the ground floor. Whilst to the first floor there are three bedrooms, bathroom and separate WC. The property further benefits from gas central heating and double glazing. Externally the property enjoys off road parking to the front and a lawned garden. To the rear are enclosed lawned gardens which back onto the canal. The property is in need of some updating throughout and we