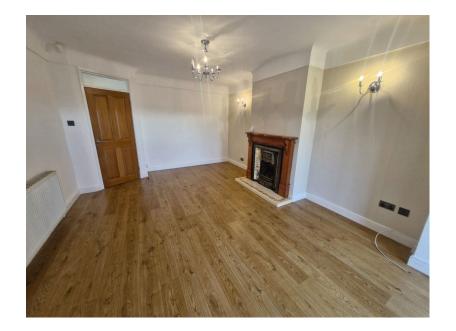

 Modern Two Bedroom Bungalow

• Spacious Lounge / Dining Area

• Spacious Kitchen/Breakfast • Modern Shower Room

Fitted Wardrobes to the Main
Rear Garden Private and Not Overlooked

Drive Way For Off Road Parking

MODERN SEMI DETACHED TWO BEDROOM BUNGALOW, WELL PRESENTED THROUGHOUT, SPACIOUS LOUNGE DINER, MODERN SPACIOUS KITCHEN AND SHOWER ROOM, WELL MAINTAINED GARDENS TO THE REAR, DRIVEWAY AND GARAGE, NO ONWARD CHAIN. The property enjoys extended accommodation to the rear and really is a credit to the family. The property comprises entrance hallway, spacious lounge through diner, spacious kitchen/breakfast, two bedrooms and the shower room. (There is a loft space from the hallway which has a pull down ladder leading to a loft room with Velux window. Externally, there is a lovely garden which is not overlooked, a driveway providing off road parking and giving access to the garage (again not overlooked).