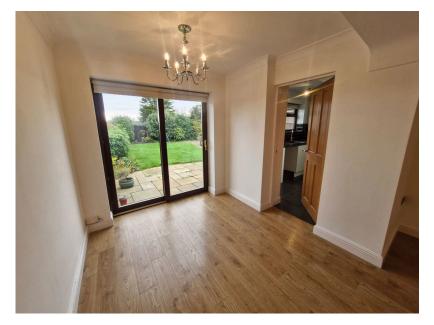

 Modern Two Bedroom Bungalow

• Spacious Lounge / Dining Area

• Spacious Kitchen/Breakfast • Modern Shower Room

Fitted Wardrobes to the Main
Rear Garden Private and Not Overlooked

Drive Way For Off Road Parking

MODERN SEMI DETACHED TWO BEDROOM BUNGALOW, WELL PRESENTED THROUGHOUT, SPACIOUS LOUNGE DINER, MODERN SPACIOUS KITCHEN AND SHOWER ROOM, WELL MAINTAINED GARDENS TO THE REAR, DRIVEWAY AND GARAGE, NO ONWARD CHAIN. The property enjoys extended accommodation to the rear and really is a credit to the family. The property comprises entrance hallway, spacious lounge through diner, spacious kitchen/breakfast, two bedrooms and the shower room. (There is a loft space from the hallway which has a pull down ladder leading to a loft room with Velux window. Externally, there is a lovely garden which is not overlooked, a driveway providing off road parking and giving access to the garage (again not overlooked).