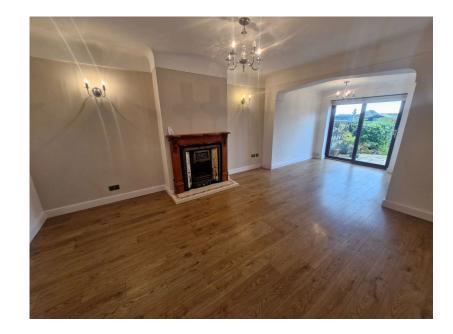

 Modern Two Bedroom Bungalow

• Spacious Lounge / Dining Area

• Spacious Kitchen/Breakfast • Modern Shower Room

Fitted Wardrobes to the Main
Rear Garden Private and Not Overlooked

Drive Way For Off Road Parking

MODERN SEMI DETACHED TWO BEDROOM BUNGALOW, WELL PRESENTED THROUGHOUT, SPACIOUS LOUNGE DINER, MODERN SPACIOUS KITCHEN AND SHOWER ROOM, WELL MAINTAINED GARDENS TO THE REAR, DRIVEWAY AND GARAGE, NO ONWARD CHAIN. The property enjoys extended accommodation to the rear and really is a credit to the family. The property comprises entrance hallway, spacious lounge through diner, spacious kitchen/breakfast, two bedrooms and the shower room. (There is a loft space from the hallway which has a pull down ladder leading to a loft room with Velux window. Externally, there is a lovely garden which is not overlooked, a driveway providing off road parking and giving access to the garage (again not overlooked).