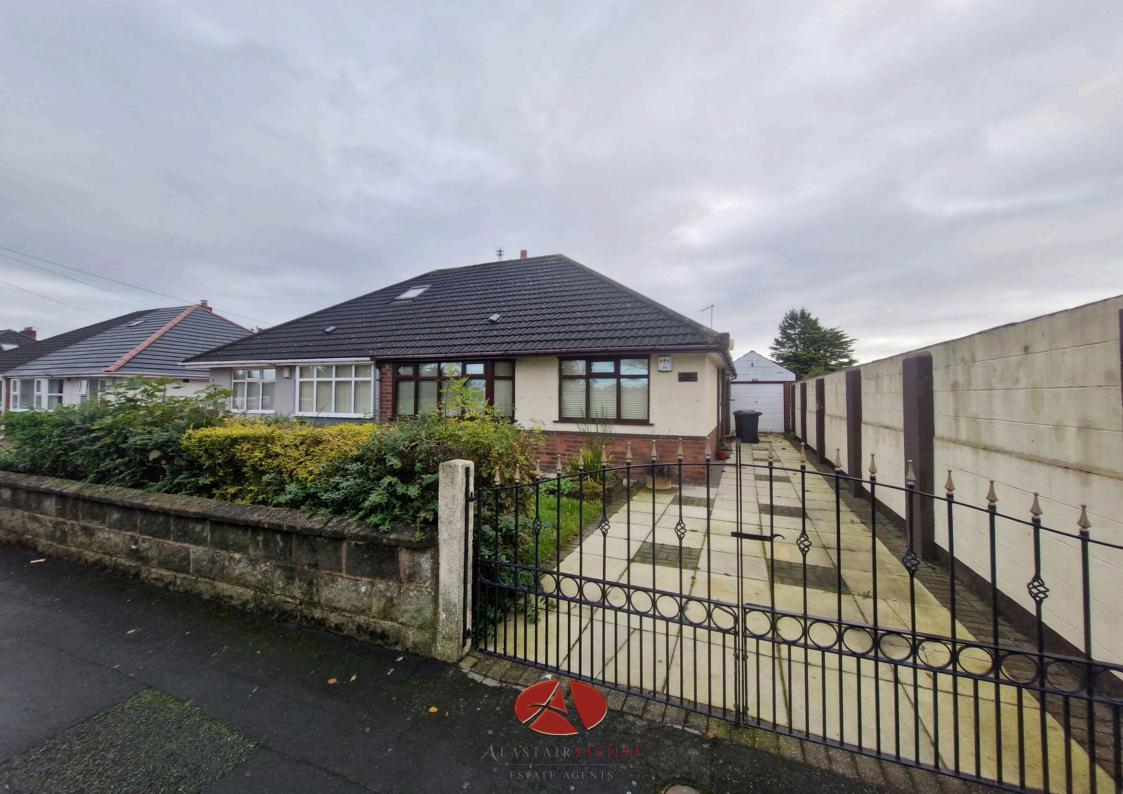

 Modern Two Bedroom Bungalow

• Spacious Lounge / Dining Area

• Spacious Kitchen/Breakfast • Modern Shower Room

Fitted Wardrobes to the Main
Rear Garden Private and Not Overlooked

Drive Way For Off Road Parking

MODERN SEMI DETACHED TWO BEDROOM BUNGALOW, WELL PRESENTED THROUGHOUT, SPACIOUS LOUNGE DINER, MODERN SPACIOUS KITCHEN AND SHOWER ROOM, WELL MAINTAINED GARDENS TO THE REAR, DRIVEWAY AND GARAGE, NO ONWARD CHAIN. The property enjoys extended accommodation to the rear and really is a credit to the family. The property comprises entrance hallway, spacious lounge through diner, spacious kitchen/breakfast, two bedrooms and the shower room. (There is a loft space from the hallway which has a pull down ladder leading to a loft room with Velux window. Externally, there is a lovely garden which is not overlooked, a driveway providing off road parking and giving access to the garage (again not overlooked).