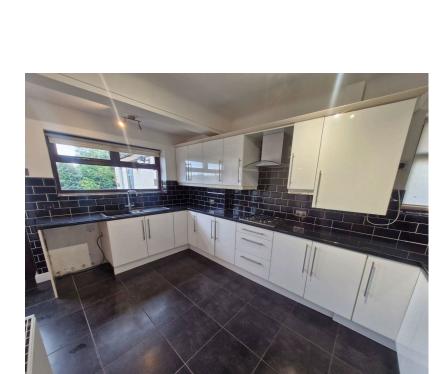

 Modern Two Bedroom Bungalow

• Spacious Lounge / Dining Area

• Spacious Kitchen/Breakfast • Modern Shower Room

Fitted Wardrobes to the Main
Rear Garden Private and Not Overlooked

Drive Way For Off Road Parking

MODERN SEMI DETACHED TWO BEDROOM BUNGALOW, WELL PRESENTED THROUGHOUT, SPACIOUS LOUNGE DINER, MODERN SPACIOUS KITCHEN AND SHOWER ROOM, WELL MAINTAINED GARDENS TO THE REAR, DRIVEWAY AND GARAGE, NO ONWARD CHAIN. The property enjoys extended accommodation to the rear and really is a credit to the family. The property comprises entrance hallway, spacious lounge through diner, spacious kitchen/breakfast, two bedrooms and the shower room. (There is a loft space from the hallway which has a pull down ladder leading to a loft room with Velux window. Externally, there is a lovely garden which is not overlooked, a driveway providing off road parking and giving access to the garage (again not overlooked).