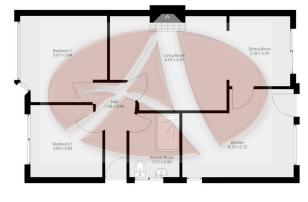

No Chain

· Council Tax Band C

• EPC C

Ground Floor area 72.8m2

2 Atholl Crescent, L10 8LB

Whilst every effort is made to accurately reproduce these floor plans, measurements are approximate, not to scale and for illustrative purposes only

Measurements, floor-areas, openings and orientations are approximate. They should purpose and do not form any part of an agreement. No liability is taken for any error or mis-statement. All parties must rely on their own inspectic