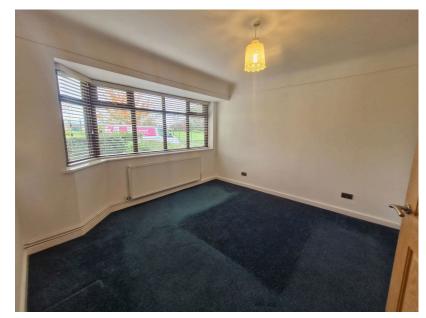

 Modern Two Bedroom Bungalow

• Spacious Lounge / Dining Area

• Spacious Kitchen/Breakfast • Modern Shower Room

Fitted Wardrobes to the Main
Rear Garden Private and Not Overlooked

Drive Way For Off Road Parking

MODERN SEMI DETACHED TWO BEDROOM BUNGALOW, WELL PRESENTED THROUGHOUT, SPACIOUS LOUNGE DINER, MODERN SPACIOUS KITCHEN AND SHOWER ROOM, WELL MAINTAINED GARDENS TO THE REAR, DRIVEWAY AND GARAGE, NO ONWARD CHAIN. The property enjoys extended accommodation to the rear and really is a credit to the family. The property comprises entrance hallway, spacious lounge through diner, spacious kitchen/breakfast, two bedrooms and the shower room. (There is a loft space from the hallway which has a pull down ladder leading to a loft room with Velux window. Externally, there is a lovely garden which is not overlooked, a driveway providing off road parking and giving access to the garage (again not overlooked).