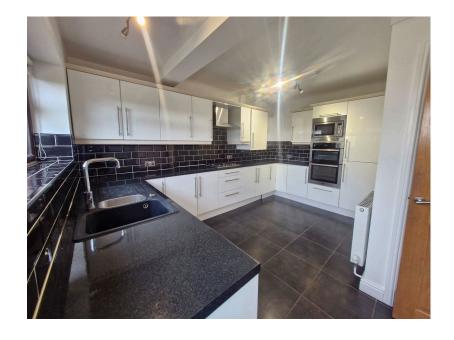

 Modern Two Bedroom Bungalow

• Spacious Lounge / Dining Area

• Spacious Kitchen/Breakfast • Modern Shower Room

Fitted Wardrobes to the Main
Rear Garden Private and Not Overlooked

Drive Way For Off Road Parking

MODERN SEMI DETACHED TWO BEDROOM BUNGALOW, WELL PRESENTED THROUGHOUT, SPACIOUS LOUNGE DINER, MODERN SPACIOUS KITCHEN AND SHOWER ROOM, WELL MAINTAINED GARDENS TO THE REAR, DRIVEWAY AND GARAGE, NO ONWARD CHAIN. The property enjoys extended accommodation to the rear and really is a credit to the family. The property comprises entrance hallway, spacious lounge through diner, spacious kitchen/breakfast, two bedrooms and the shower room. (There is a loft space from the hallway which has a pull down ladder leading to a loft room with Velux window. Externally, there is a lovely garden which is not overlooked, a driveway providing off road parking and giving access to the garage (again not overlooked).