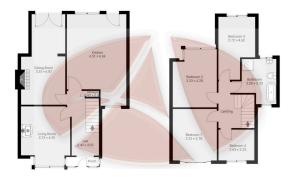

Ground Floor area 76.4m2

1st Floor area 57.6m2

## 42 Garden Lane, L9 9ED

Whilst every effort is made to accurately reproduce these floor plans, measurements are approximate, not to scale and for illustrative purposes only

Measurements, floor-areas, openings and orientations are approximate. They should purpose and do not form any part of an agreement. No liability is taken for any error or mis-statement. All parties must rely on their own inspection