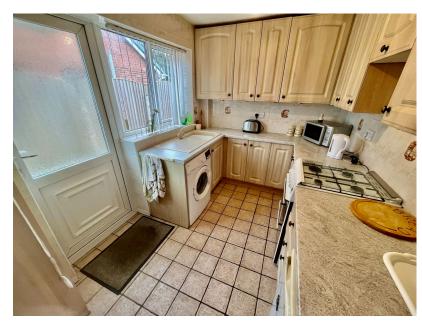

This is a great opportunity for anyone looking for a semi detached bungalow in Lydiate. Being well presented throughout the property would make a superb downsize or retirement property, with scope to extend to the rear if someone wanted to. The accommodation comprises entrance porch, hallway, kitchen with side access, living room, inner hallway, two bedrooms to the rear and a shower room. Externally, there are much larger than anticipated gardens which are laid to lawn and enjoy a good degree of privacy as well as a garage and driveway. This is an opportunity not to be missed and an early viewing is recommended.