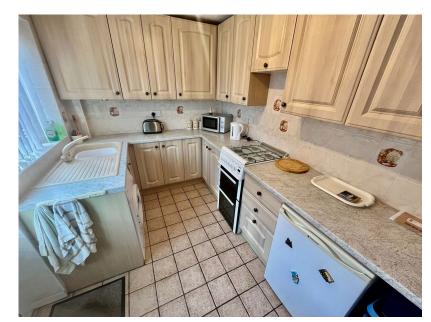

This is a great opportunity for anyone looking for a semi detached bungalow in Lydiate. Being well presented throughout the property would make a superb downsize or retirement property, with scope to extend to the rear if someone wanted to. The accommodation comprises entrance porch, hallway, kitchen with side access, living room, inner hallway, two bedrooms to the rear and a shower room. Externally, there are much larger than anticipated gardens which are laid to lawn and enjoy a good degree of privacy as well as a garage and driveway. This is an opportunity not to be missed and an early viewing is recommended.