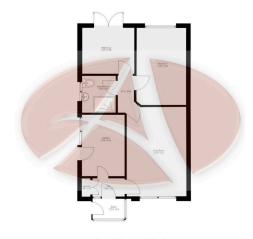

· Council Tax Band- C

Ground Floor area 53.9m2

## 29 Nursery Road, L31 4JJ

thitst every effort is made to accurately reproduce these floor plans, measurements are approximate, not to scale and for illustrative purposes only

Measurements, floor-areas, openings and crientations are approximate. They should purpose and do not form any part of an agreement. No liability is taken for any error or mis-statement. All parties must rely on their own inspection.