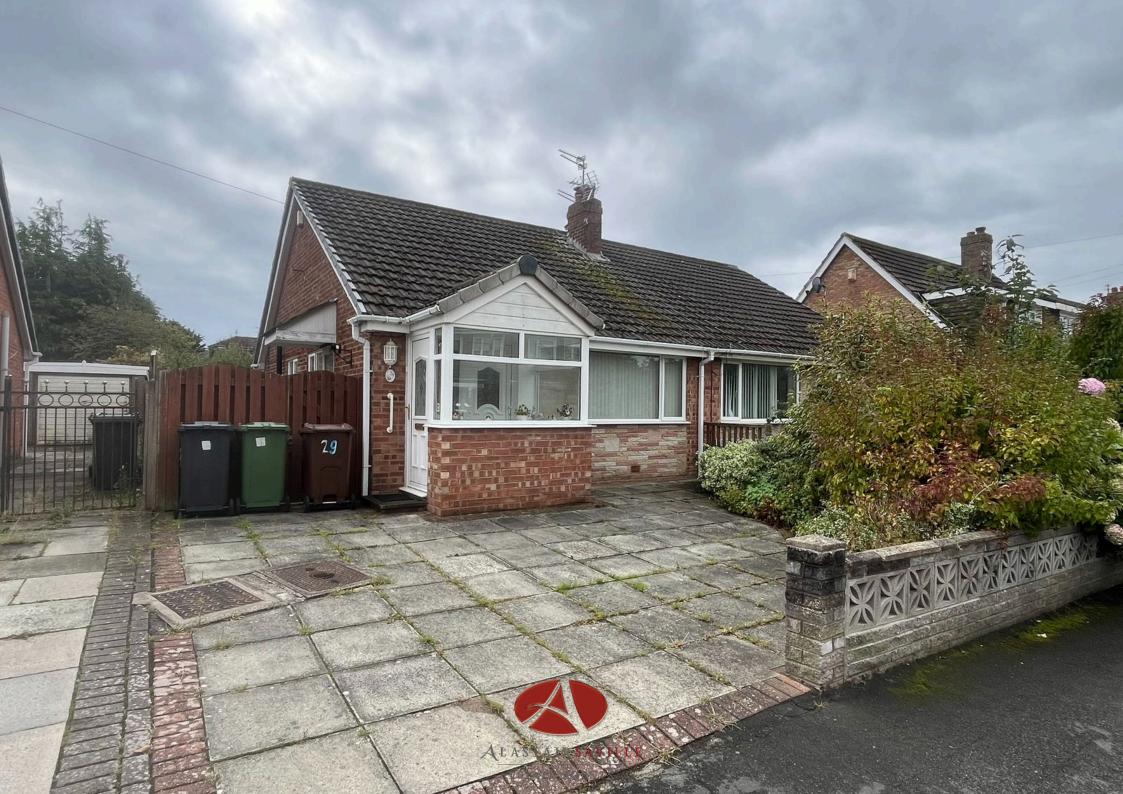

• Semi Detached Bungalow

• Popular Location In Lydiate

• Two Good Sized Bedrooms

Lovely Rear Gardens

• Well Presented Throughout • Driveway And Garage

No Onward Chain

Viewing A Must!

• EPC Rating- D

POPULAR RESIDENTIAL LOCATION IN LYDIATE, SEMI DETACHED BUNGALOW, TWO BEDROOMS, WELL PRESENTED THROUGHOUT, LOVELY LARGER THAN EXPECTED REAR GARDENS, DRIVEWAY AND GARAGE, NO ONWARD CHAIN. VIEWING A MUST!

This is a great opportunity for anyone looking for a semi detached bungalow in Lydiate. Being well presented throughout the property would make a superb downsize or retirement property, with scope to extend to the rear if someone wanted to. The accommodation comprises entrance porch, hallway, kitchen with side access, living room, inner hallway, two bedrooms to the rear and a shower room. Externally, there are much larger than anticipated gardens which are laid to lawn and enjoy a good degree of privacy as well as a garage and driveway. This is an opportunity not to be missed and an early viewing is recommended.