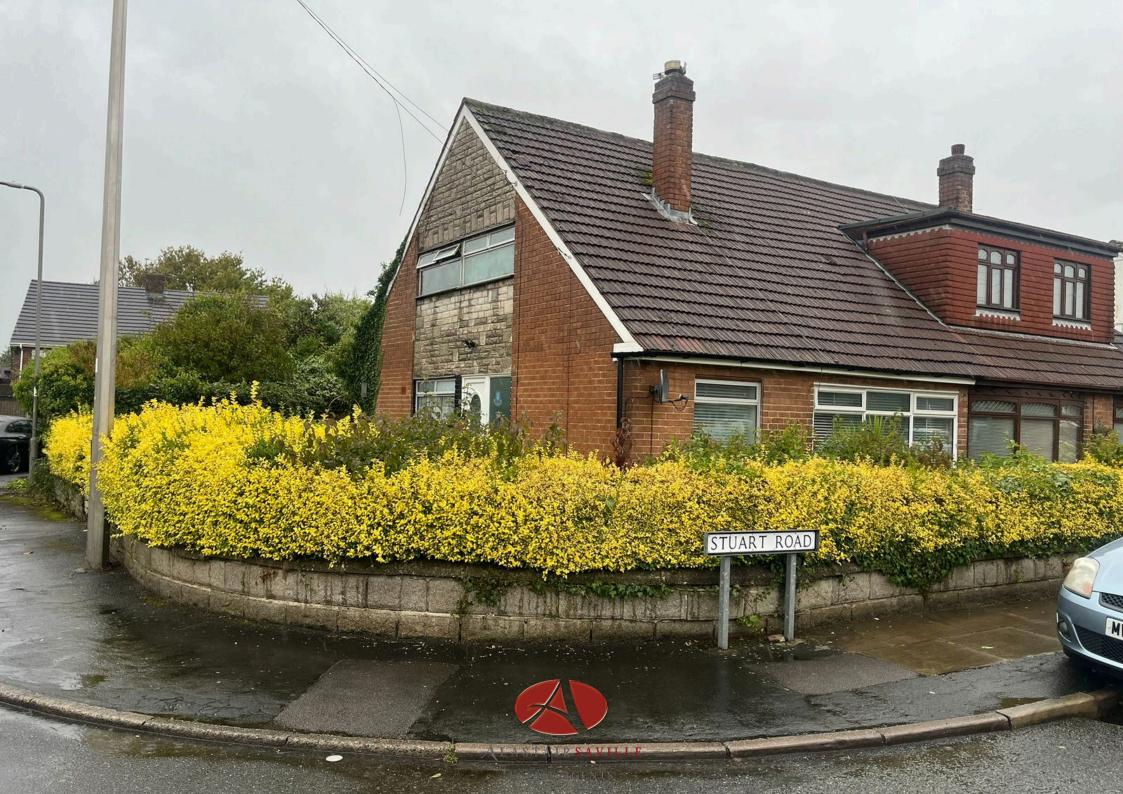

## **Stuart Road, Melling** Offers Over £125,000

- Semi Detached House
- Large Corner Plot
- In Need Of Full Renovation
   Scope To Extend
   And Modernisation
- Four Bedrooms- Two To The 

   Gardens To Three Sides Ground Floor And Two To The First Floor
- The First Floor
  Detached Garage And Driveway To The Rear
- EPC Rating- F

- Viewing Essential
- Council Tax Band- C

SITUATED ON A LARGE CORNER PLOT, FULL OF POTENTIAL WITH SCOPE FOR EXTENSION, ONLY ONE OWNER SINCE BEING BUILT, VERSATILE ACCOMMODATION, FOUR BEDROOMS, LARGE LOUNGE, DETACHED GARAGE AND DRIVEWAY TO THE REAR, GARDENS TO THREE SIDES, IN NEED OF FULL RENOVATION AND MODERNISATION. BE QUICK! Having been in the same family since being built, this is an opportunity not to be missed for any buyer wanting a project and wanting to make a property their own. There is tons of potential with this property, whether it be just renovating and modernising the existing home or extending to the side, rear or wherever you want to! Being on a large corner plot, there is scope in every direction. The accommodation currently comprises entrance hallway, large living room, dining room/ bedroom three, bedroom four, kitchen and the shower room to the ground floor. To the first floor are two further bedrooms.