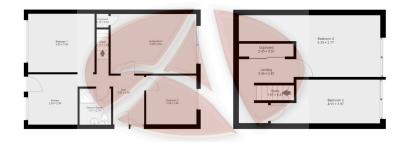

Ground Floor area 62.2m2

1st Floor area 28.8m2

## 1 Stuart Road, L31 1BR

Milds every effort is made to accurately reproduce these floor plans, measurements are approximate, not to scale and for illustrative purposes only Measurements, floor-areas, opening and orientations are approximate. They should uppose and do not new nypat of an agreement. No liability is taken for my error or mis-stement. All putters must rely on their own inspections.