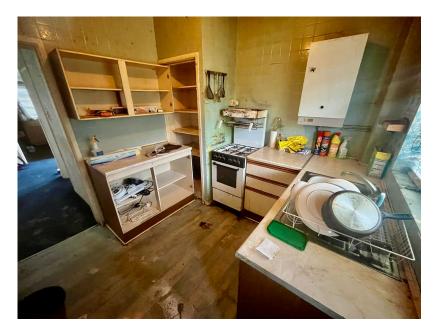

- Viewing Essential
- Council Tax Band- C

SITUATED ON A LARGE CORNER PLOT, FULL OF POTENTIAL WITH SCOPE FOR EXTENSION, ONLY ONE OWNER SINCE BEING BUILT, VERSATILE ACCOMMODATION, FOUR BEDROOMS, LARGE LOUNGE, DETACHED GARAGE AND DRIVEWAY TO THE REAR, GARDENS TO THREE SIDES, IN NEED OF FULL RENOVATION AND MODERNISATION. BE QUICK! Having been in the same family since being built, this is an opportunity not to be missed for any buyer wanting a project and wanting to make a property their own. There is tons of potential with this property, whether it be just renovating and modernising the existing home or extending to the side, rear or wherever you want to! Being on a large corner plot, there is scope in every direction. The accommodation currently comprises entrance hallway, large living room, dining room/ bedroom three, bedroom four, kitchen and the shower room to the ground floor. To the first floor are two further bedrooms.