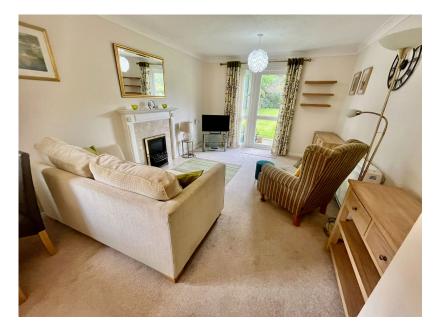

## **Mayhall Court, Westway, Maghull L31 0EB** £137,000

🍋 2 🎦 1 🚍 1

- Ground Floor Spacious Apartment
- Beautifully Presented Throughout
- Two Large Storage Cupboards
- Shower Room
- EPC Rating- D

- Two Good Sized Bedrooms
- Lounge/ Diner With Door To Communal Gardens
- Kitchen
- No Onward Chain
- Council Tax Band- D

## TWO BEDROOM GROUND FLOOR RETIREMENT APARTMENT, PRIVATE CORNER POSITION, LOUNGE WITH DOOR ONTO COMMUNAL GARDENS, NO CHAIN, CLOSE TO SHOPS AND AMENITIES.

Situated at the far end of the ground floor in a quiet corner, overlooking the communal gardens to the front of the development, this spacious two bedroom apartment is being sold with no chain. In brief the property comprises horse shoe shaped entrance hall with two large storage cupboards, a lounge with door to garden and double doors to the kitchen, two bedrooms and a shower room. Mayhall Court is a McCarthy & Stone retirement development with a minimum resident age of 60 years or, if a couple, for one partner to be over 60 and the other over 55 years of age. The development offers communal lounge and gardens with an on site warden.