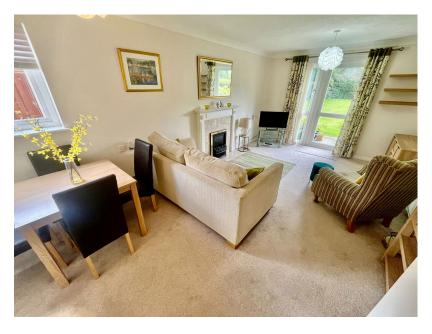

## **Mayhall Court, Westway, Maghull L31 0EB** £137,000

🍋 2 🎦 1 🚍 1

- Ground Floor Spacious Apartment
- Beautifully Presented Throughout
- Two Large Storage Cupboards
- Shower Room
- EPC Rating- D

- Two Good Sized Bedrooms
- Lounge/ Diner With Door To Communal Gardens
- Kitchen
- No Onward Chain
- Council Tax Band- D

## TWO BEDROOM GROUND FLOOR RETIREMENT APARTMENT, PRIVATE CORNER POSITION, LOUNGE WITH DOOR ONTO COMMUNAL GARDENS, NO CHAIN, CLOSE TO SHOPS AND AMENITIES.

Situated at the far end of the ground floor in a quiet corner, overlooking the communal gardens to the front of the development, this spacious two bedroom apartment is being sold with no chain. In brief the property comprises horse shoe shaped entrance hall with two large storage cupboards, a lounge with door to garden and double doors to the kitchen, two bedrooms and a shower room. Mayhall Court is a McCarthy & Stone retirement development with a minimum resident age of 60 years or, if a couple, for one partner to be over 60 and the other over 55 years of age. The development offers communal lounge and gardens with an on site warden.