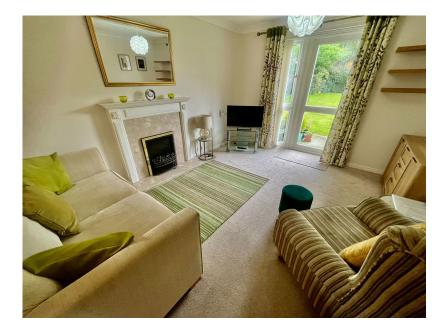

## **Mayhall Court, Westway, Maghull L31 0EB** £137,000

🍋 2 🎦 1 🚍 1

- Ground Floor Spacious Apartment
- Beautifully Presented Throughout
- Two Large Storage Cupboards
- Shower Room
- EPC Rating- D

- Two Good Sized Bedrooms
- Lounge/ Diner With Door To Communal Gardens
- Kitchen
- No Onward Chain
- Council Tax Band- D

## TWO BEDROOM GROUND FLOOR RETIREMENT APARTMENT, PRIVATE CORNER POSITION, LOUNGE WITH DOOR ONTO COMMUNAL GARDENS, NO CHAIN, CLOSE TO SHOPS AND AMENITIES.

Situated at the far end of the ground floor in a quiet corner, overlooking the communal gardens to the front of the development, this spacious two bedroom apartment is being sold with no chain. In brief the property comprises horse shoe shaped entrance hall with two large storage cupboards, a lounge with door to garden and double doors to the kitchen, two bedrooms and a shower room. Mayhall Court is a McCarthy & Stone retirement development with a minimum resident age of 60 years or, if a couple, for one partner to be over 60 and the other over 55 years of age. The development offers communal lounge and gardens with an on site warden.