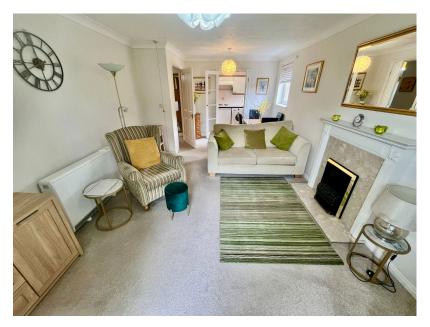

## **Mayhall Court, Westway, Maghull L31 0EB** £137,000

🍋 2 🎦 1 🚍 1

- Ground Floor Spacious Apartment
- Beautifully Presented Throughout
- Two Large Storage Cupboards
- Shower Room
- EPC Rating- D

- Two Good Sized Bedrooms
- Lounge/ Diner With Door To Communal Gardens
- Kitchen
- No Onward Chain
- Council Tax Band- D

## TWO BEDROOM GROUND FLOOR RETIREMENT APARTMENT, PRIVATE CORNER POSITION, LOUNGE WITH DOOR ONTO COMMUNAL GARDENS, NO CHAIN, CLOSE TO SHOPS AND AMENITIES.

Situated at the far end of the ground floor in a quiet corner, overlooking the communal gardens to the front of the development, this spacious two bedroom apartment is being sold with no chain. In brief the property comprises horse shoe shaped entrance hall with two large storage cupboards, a lounge with door to garden and double doors to the kitchen, two bedrooms and a shower room. Mayhall Court is a McCarthy & Stone retirement development with a minimum resident age of 60 years or, if a couple, for one partner to be over 60 and the other over 55 years of age. The development offers communal lounge and gardens with an on site warden.