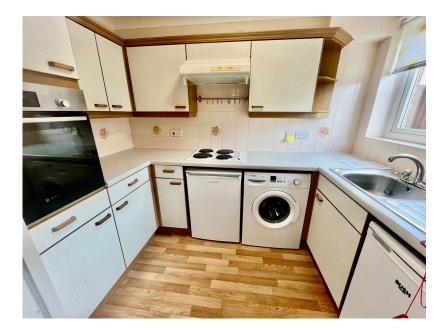

## **Mayhall Court, Westway, Maghull L31 0EB** £137,000

🍋 2 🎦 1 🚍 1

- Ground Floor Spacious Apartment
- Beautifully Presented Throughout
- Two Large Storage Cupboards
- Shower Room
- EPC Rating- D

- Two Good Sized Bedrooms
- Lounge/ Diner With Door To Communal Gardens
- Kitchen
- No Onward Chain
- Council Tax Band- D

## TWO BEDROOM GROUND FLOOR RETIREMENT APARTMENT, PRIVATE CORNER POSITION, LOUNGE WITH DOOR ONTO COMMUNAL GARDENS, NO CHAIN, CLOSE TO SHOPS AND AMENITIES.

Situated at the far end of the ground floor in a quiet corner, overlooking the communal gardens to the front of the development, this spacious two bedroom apartment is being sold with no chain. In brief the property comprises horse shoe shaped entrance hall with two large storage cupboards, a lounge with door to garden and double doors to the kitchen, two bedrooms and a shower room. Mayhall Court is a McCarthy & Stone retirement development with a minimum resident age of 60 years or, if a couple, for one partner to be over 60 and the other over 55 years of age. The development offers communal lounge and gardens with an on site warden.