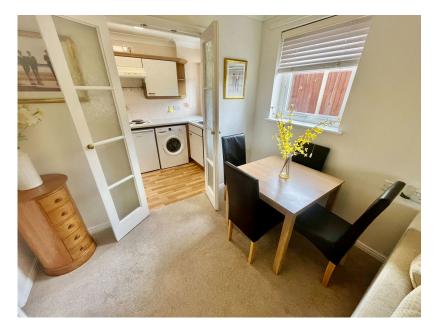

## **Mayhall Court, Westway, Maghull L31 0EB** £137,000

🍋 2 🎦 1 🚍 1

- Ground Floor Spacious Apartment
- Beautifully Presented Throughout
- Two Large Storage Cupboards
- Shower Room
- EPC Rating- D

- Two Good Sized Bedrooms
- Lounge/ Diner With Door To Communal Gardens
- Kitchen
- No Onward Chain
- Council Tax Band- D

## TWO BEDROOM GROUND FLOOR RETIREMENT APARTMENT, PRIVATE CORNER POSITION, LOUNGE WITH DOOR ONTO COMMUNAL GARDENS, NO CHAIN, CLOSE TO SHOPS AND AMENITIES.

Situated at the far end of the ground floor in a quiet corner, overlooking the communal gardens to the front of the development, this spacious two bedroom apartment is being sold with no chain. In brief the property comprises horse shoe shaped entrance hall with two large storage cupboards, a lounge with door to garden and double doors to the kitchen, two bedrooms and a shower room. Mayhall Court is a McCarthy & Stone retirement development with a minimum resident age of 60 years or, if a couple, for one partner to be over 60 and the other over 55 years of age. The development offers communal lounge and gardens with an on site warden.