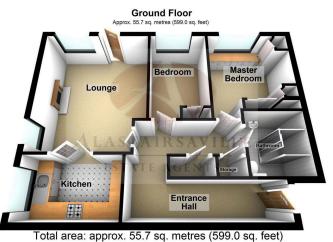

AEA (Aughton energy Assessors) provide this Floor Plan as a guide to the overall dimensions of the property. Dimensions are approximate and do not pertain to be absolutely accurate but are provided as a guide. Plan produced using PlanUp.

Flair produced using Flairop.

11 Mayhall Court, Maghull