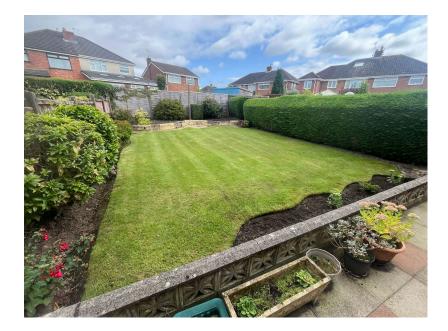

This semi detached property has been in the same ownership for a number of years. Situated in a popular residential area, the property will appeal to a wide range of buyers. The accommodation comprises entrance porch, hallway, lounge, dining room and kitchen to the ground floor. To the first floor are three bedrooms, the shower room and separate WC. Externally there is a driveway providing off road parking. There is a small lawned garden to the front and further enclosed garden to the rear which is mainly laid to lawn with flower and shrub borders. Offered to the market with no onward chain, a viewing is essential.