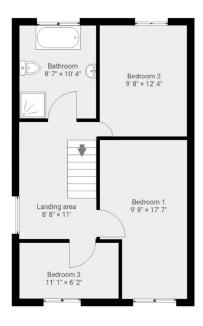

## 4 Croftfield, Maghull

Fixed Price £275.000

CALLING ALL POTENTIAL SEEKERS....... SEMI DETACHED HOUSE, CORNER PLOT, BEAUTIFULLY PRESENTED INTERNALLY, POTENTIAL PLOT TO THE SIDE OF THE PROPERTY SUBJECT TO NECESSARY PLANNING CONSENTS, THREE DOUBLE BEDROOMS, TWO RECEPTION ROOMS, DRIVEWAY AND GARAGE. BE QUICK! There will be people who have been waiting for this house to come to the market! With such potential due to the plot size, this property has to be viewed to be fully appreciated. The property itself is beautifully presented throughout and offers versatile, spacious accommodation. Comprising entrance hallway, lounge, kitchen, breakfast room and living room to the ground floor. To the first floor are three double bedrooms and a lovely bathroom with bath and separate shower. Externally there are gardens to the front, a driveway, garage and a garden to the rear which enjoys a good degree of privacy and a sunny aspect. Then to the side is the potential, subject to any necessary planning consents,