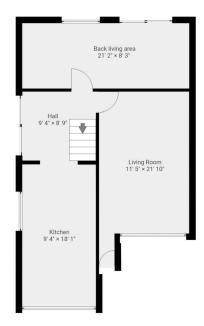

## 4 Croftfield, Maghull

Fixed Price £275.000

CALLING ALL POTENTIAL SEEKERS....... SEMI DETACHED HOUSE, CORNER PLOT, BEAUTIFULLY PRESENTED INTERNALLY, POTENTIAL PLOT TO THE SIDE OF THE PROPERTY SUBJECT TO NECESSARY PLANNING CONSENTS, THREE DOUBLE BEDROOMS, TWO RECEPTION ROOMS, DRIVEWAY AND GARAGE. BE QUICK! There will be people who have been waiting for this house to come to the market! With such potential due to the plot size, this property has to be viewed to be fully appreciated. The property itself is beautifully presented throughout and offers versatile, spacious accommodation. Comprising entrance hallway, lounge, kitchen, breakfast room and living room to the ground floor. To the first floor are three double bedrooms and a lovely bathroom with bath and separate shower. Externally there are gardens to the front, a driveway, garage and a garden to the rear which enjoys a good degree of privacy and a sunny aspect. Then to the side is the potential, subject to any necessary planning consents,