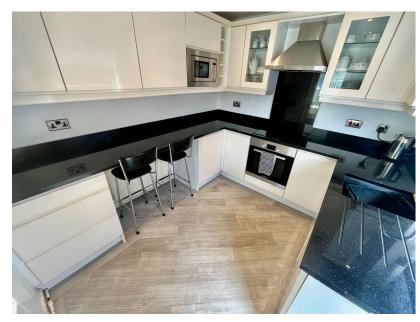

SEMI DETACHED TRUE BUNGALOW SET ON THE SOUGHT AFTER GREEN PARK ESTATE, BEAUTIFULLY PRESENTED THROUGHOUT, TWO DOUBLE BEDROOMS, REFITTED MODERN KITCHEN, BATHROOM WITH BATH AND SEPARATE SHOWER. ENCLOSED LOVELY GARDENS TO THE REAR, DRIVEWAY AND GARAGE. VIEWING A MUST! This semi detached bungalow is situated on the popular Green Park Estate in Meadow Bank. The property has been a lovely home and offers spacious versatile accommodation. The accommodation comprises large entrance hallway also used a sitting room, modern kitchen with quartz worksurfaces, lounge, inner hallway, two double bedrooms and a bathroom with a bath and separate shower cubicle. Externally there are lawned gardens to the front and a driveway giving access to the garage. The main gardens lie to the rear and are enclosed with a patio area and lawns. This is one that must be viewed to be fully appreciated- be quick!