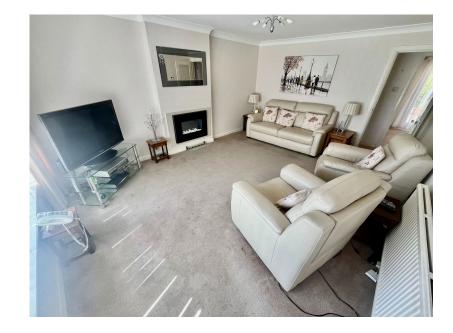

SEMI DETACHED TRUE BUNGALOW SET ON THE SOUGHT AFTER GREEN PARK ESTATE, BEAUTIFULLY PRESENTED THROUGHOUT, TWO DOUBLE BEDROOMS, REFITTED MODERN KITCHEN, BATHROOM WITH BATH AND SEPARATE SHOWER. ENCLOSED LOVELY GARDENS TO THE REAR, DRIVEWAY AND GARAGE. VIEWING A MUST! This semi detached bungalow is situated on the popular Green Park Estate in Meadow Bank. The property has been a lovely home and offers spacious versatile accommodation. The accommodation comprises large entrance hallway also used a sitting room, modern kitchen with quartz worksurfaces, lounge, inner hallway, two double bedrooms and a bathroom with a bath and separate shower cubicle. Externally there are lawned gardens to the front and a driveway giving access to the garage. The main gardens lie to the rear and are enclosed with a patio area and lawns. This is one that must be viewed to be fully appreciated- be quick!