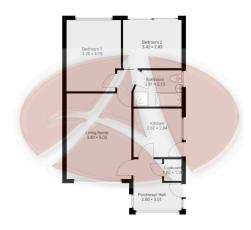

Ground Floor area 64.8m2,

7 Meadow Bank, L31 8DJ

Whilst every effort is made to accurately reproduce these floor plans, measurements are approximate, not to scale and for illustrative purposes only

Measurements, floor-areas, openings and orientations are approximate. They should purpose and do not form any part of an agreement. No liability is taken for any error or mis-statement. All parties must rely on their own inspection