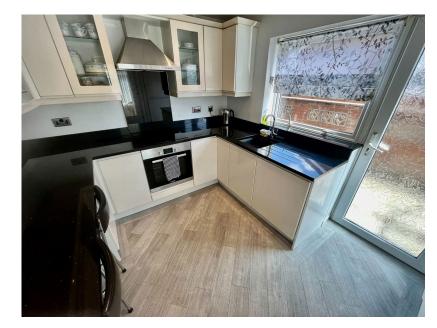

SEMI DETACHED TRUE BUNGALOW SET ON THE SOUGHT AFTER GREEN PARK ESTATE, BEAUTIFULLY PRESENTED THROUGHOUT, TWO DOUBLE BEDROOMS, REFITTED MODERN KITCHEN, BATHROOM WITH BATH AND SEPARATE SHOWER. ENCLOSED LOVELY GARDENS TO THE REAR, DRIVEWAY AND GARAGE. VIEWING A MUST! This semi detached bungalow is situated on the popular Green Park Estate in Meadow Bank. The property has been a lovely home and offers spacious versatile accommodation. The accommodation comprises large entrance hallway also used a sitting room, modern kitchen with quartz worksurfaces, lounge, inner hallway, two double bedrooms and a bathroom with a bath and separate shower cubicle. Externally there are lawned gardens to the front and a driveway giving access to the garage. The main gardens lie to the rear and are enclosed with a patio area and lawns. This is one that must be viewed to be fully appreciated- be quick!