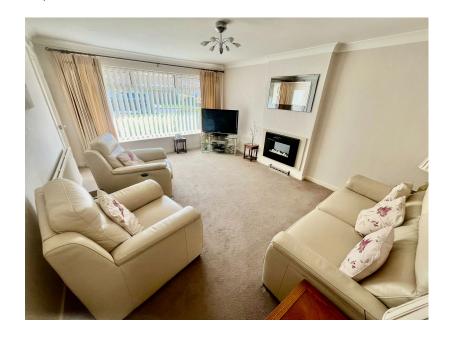

SEMI DETACHED TRUE BUNGALOW SET ON THE SOUGHT AFTER GREEN PARK ESTATE, BEAUTIFULLY PRESENTED THROUGHOUT, TWO DOUBLE BEDROOMS, REFITTED MODERN KITCHEN, BATHROOM WITH BATH AND SEPARATE SHOWER. ENCLOSED LOVELY GARDENS TO THE REAR, DRIVEWAY AND GARAGE. VIEWING A MUST! This semi detached bungalow is situated on the popular Green Park Estate in Meadow Bank. The property has been a lovely home and offers spacious versatile accommodation. The accommodation comprises large entrance hallway also used a sitting room, modern kitchen with quartz worksurfaces, lounge, inner hallway, two double bedrooms and a bathroom with a bath and separate shower cubicle. Externally there are lawned gardens to the front and a driveway giving access to the garage. The main gardens lie to the rear and are enclosed with a patio area and lawns. This is one that must be viewed to be fully appreciated- be quick!