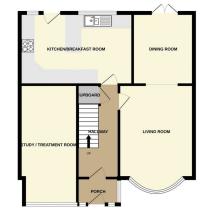

TOTAL FLOOR AREA: 1377 sq.ft. (127.9 sq.m.) approx. Whist every attempt has been made to ensure the accuracy of the floorphin contained here, measureme of doors, window, comer and any offen them see approximate and to responsibly in salars for any empositely in salars for any empositely in salars for any empositely expenses. The services, systems and appliances shown have not been tested and no guarant as to their operability or efficiency can be given.

AN EXTENDED FOUR DOUBLE BEDROOMED SEMI DETACHED HOUSE, SITUATED ON THE POPULAR 'LAKES' ESTATE, THREE RECEPTION ROOMS, IDEAL FAMILY HOME. This delightful four bedroom, semi detached family home is situated on the ever popular 'Lakes' estate, close to reputable schools, shops and transport links. The property offers extended accommodation, perfect to suit any family buyer. Internally the property comprises porch, entrance hall, lounge, dining room, further reception room and the kitchen/breakfast room to the ground floor. To the first floor there are four double bedrooms and the family bathroom. To the outside of the property there is a pleasant garden to the rear with further gardens and off road parking to the front. An early inspection is advised.