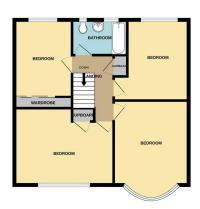

TOTAL FLOOR AREA: 1377 sq.ft. (127.9 sq.m.) approx. Whist every attempt has been made to ensure the accuracy of the floorphin contained here, measureme of doors, window, comer and any offen them see approximate and to responsibly in salars for any empositely in salars for any empositely in salars for any empositely expenses. The services, systems and appliances shown have not been tested and no guarant as to their operability or efficiency can be given.

AN EXTENDED FOUR DOUBLE BEDROOMED SEMI DETACHED HOUSE, SITUATED ON THE POPULAR 'LAKES' ESTATE, THREE RECEPTION ROOMS, IDEAL FAMILY HOME. This delightful four bedroom, semi detached family home is situated on the ever popular 'Lakes' estate, close to reputable schools, shops and transport links. The property offers extended accommodation, perfect to suit any family buyer. Internally the property comprises porch, entrance hall, lounge, dining room, further reception room and the kitchen/breakfast room to the ground floor. To the first floor there are four double bedrooms and the family bathroom. To the outside of the property there is a pleasant garden to the rear with further gardens and off road parking to the front. An early inspection is advised.