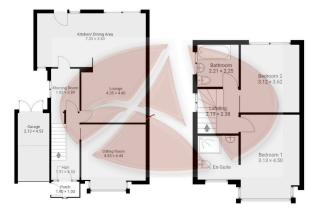

- · Extended Semi Detached Family Home
- Previously Three Bedrooms
- Huge Potential
- · Beautiful Enclosed Rear Gardens, Two Garages And Off Road Parking
  • Council Tax Band- C

- Popular Sought After Location
- Extended To The Rear Ground Floor To Offer Large
  Living Accommodation

  Three Reception Rooms
- · Offered For Sale With No **Onward Chain**
- EPC Rating- Pending

Ground Floor approx area - 86.0m2

1st Floor approx area - 40.3m2

## 44 Rosslyn Avenue, Maghull L31 8AS

Whilst every effort is made to accurately reproduce these floor plans, measurements are approximate, not to scale and for illustrative purposes only

Measurements, floor-areas, openings and orientations are approximate. They should purpose and do not form any part of an agreement. No liability is taken for any error or mis-statement. All parties must rely on their own inspectic