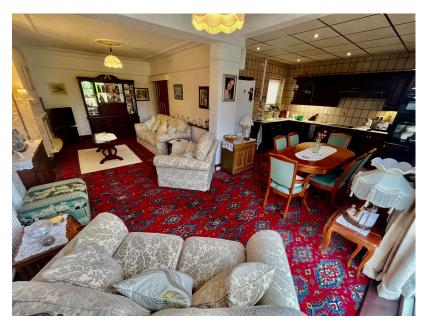

  Three Reception Rooms
- · Offered For Sale With No **Onward Chain**
- EPC Rating- Pending

Ground Floor approx area - 86.0m2

1st Floor approx area - 40.3m2

SEMI DETACHED FAMILY HOME IN POPULAR SOUGHT AFTER LOCATION, LARGELY EXTENDED TO THE REAR GROUND FLOOR TO PROVIDE LOUNG/DINER/KITCHEN WITH ACCESS TO THE LARGE REAR GARDEN, SEPERATE LIVING ROOM, FURTHER MORNING ROOM, FORMERLY THREE BEDROOMSNOW TWO WITH AN ENSUITE AND SEPERATE FAMILY BATHROOM, BEAUTIFUL REAR GARDEN, DRIVEWAY AND TWO GARAGES. OFFERED FOR SALE WITH NO ONWARD CHAIN, VIEWING ESSENTIAL.