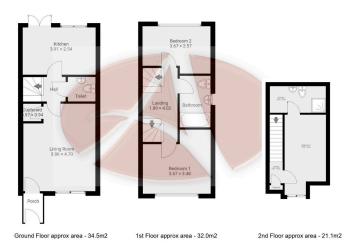

94

accurately reproduce these floor plans, measurements are approximate, not to scale and for illustrative purposes on

**Energy Efficiency Rating** 

Very energy efficient - lower running costs

Not energy efficient - higher running costs

This well presented end of terrace town house has been in the same ownership since it was built in 2017 and makes a perfect family home appealing to all sorts of buyers with its versatility. The accommodation comprises entrance hallway, living room, inner hallway, WC and kitchen/diner to the ground floor. To the first floor are two double bedrooms and the family bathroom, with a further double bedroom and en suite to the second floor. Externally there are two allocated parking spaces to the front