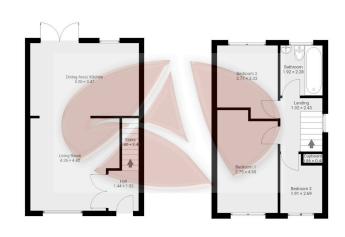

## 🍋 3 🚰 1 🚘 1

Ground Floor approx area - 40.3m2

1st Floor approx area - 34.6m2

## 8 Oulton Close, L31 4JX

While every effort is made to accurately reproduce these floor plans, measurements are approximate, not to scale and for illustrative purposes only Measurements, Boor errors, generates, openings and ordentiations are approximate. They should purpose and do not form any part of an agreement. This half by taken for any error or mis-statement. All partices must shy on their own inspections.