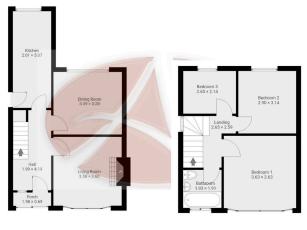

• EPC Rating- Pending

· Council Tax Band- C

Ground Floor approx area - 44.5m2

1st Floor approx area - 37.2m2

## 25 Grosvenor Road, L31 5NH

Whilst every effort is made to accurately reproduce these floor plans, measurements are approximate, not to scale and for illustrative purposes only

Measurements, floor-aress, openings and orientations are approximate. They should purpose and do not form any part of an agreement. No liability is taken for any error or mis-statement. All parties must rely on their own inspection.