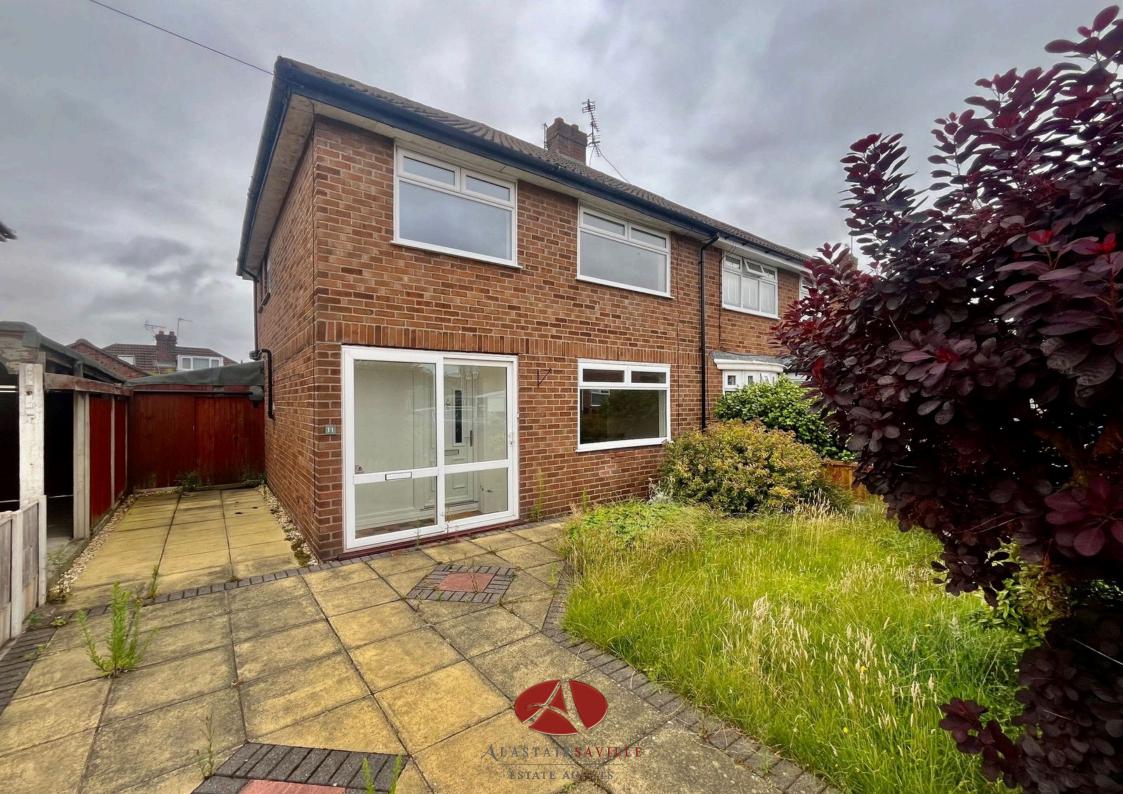

This semi detached house sits on the ever popular Sandford Drive, close to Maghull Square and local amenities. The property has been in the same ownership for a number of years and has been and would make a great family home. The accommodation comprises entrance porch, hallway, living room, dining room, large kitchen and WC to the ground floor. To the first floor are three double bedrooms and the family bathroom with a bath and separate shower. Externally the property enjoys off road parking to the front with pedestrian gated access to the undercover patio, there is also a small of a small of the property.

gated access to the undercover patio, there is also a smællair Saville Estate Agents lawned garden to the front and to the rear are enclosed quare • Maghull • Liverpool • L31 0AE cardens, with an apple tree and being mainly laid contained. Old Roan • Liverpool • L10 3JG