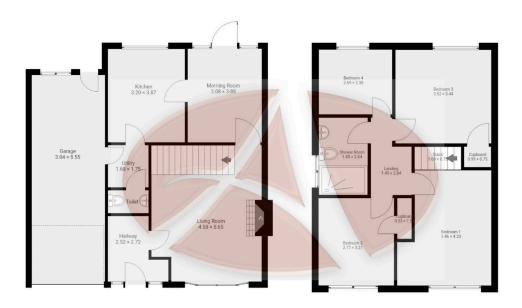

- · Four Good Sized Bedrooms
- · Kitchen/ Breakfast Room
- Integral Garage And Paved Driveway
- Additional Large Piece Of Land To The Side Of Existing Garden
- · Council Tax Band- E

Ground Floor approx area- 85.3m2

1st Floor approx area - 51.7m2

## 69 South Meade, L31 8EG

Whilst every effort is made to accurately reproduce these floor plans, measurements are approximate, not to scale and for illustrative purposes only

Measurements, floor-areas, openings and orientations are approximate. They should purpose and do not form any part of an agreement. No liability is taken for any error or mis-statement. All parties must rely on their own inspections.

This detached house sits on South Meade and has been in the same ownership for a number of years having been a family home. The property offers spacious, versatile accommodation and enjoys a much larger than average plot with lawned gardens to the front, side and rear. Comprising entrance hallway, lounge, dining room, kitchen/ breakfast room, utility room, WC and integral garage to the ground floor. Whilst to the first floor are four good sized bedrooms and the modern family shower room.