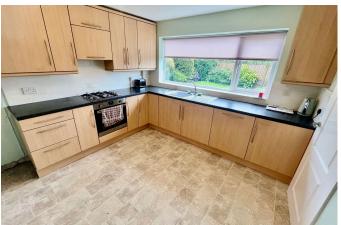

- · Four Good Sized Bedrooms
- · Kitchen/ Breakfast Room
- Integral Garage And Paved Driveway
- Additional Large Piece Of Land To The Side Of Existing Garden
- · Council Tax Band- E

Ground Floor approx area- 85.3m2

This detached house sits on South Meade and has been in the same ownership for a number of years having been a family home. The property offers spacious, versatile accommodation and enjoys a much larger than average plot with lawned gardens to the front, side and rear. Comprising entrance hallway, lounge, dining room, kitchen/ breakfast room, utility room, WC and integral garage to the ground floor. Whilst to the first floor are four good sized bedrooms and the modern family shower room.