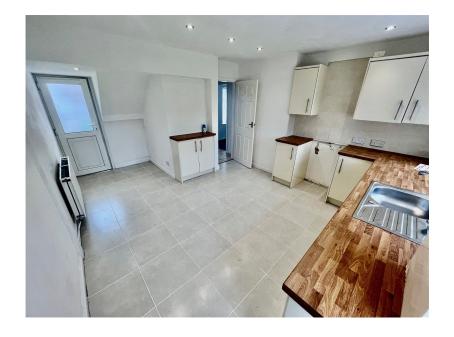

• EPC Rating- D • Council Tax Band- A

MID TERRACED HOUSE, WELL PRESENTED THROUGHOUT, LARGE LOUNGE, MODERN KITCHEN/DINER, THREE GOOD SIZED BEDROOMS, MODERN BATHROOM WITH SEPERATE WC, ENCLOSED GARDENS TO THE REAR, COMMUNAL PARKING AREA TO THE FRONT. OFFERED FOR SALE WITH NO ONWARD CHAIN- BE QUICK! This mid terraced family house sits in the quiet tucked away location of The Marian Way. Being well presented throughout, the property enjoys spacious accommodation throughout which has been modernised. Comprising entrance porch, hallway, large living room and a modern kitchen/diner to the ground floor. To the first floor are three bedrooms, modern bathroom and a separate recently refitted WC. Externally there is a paved low maintenance garden to the front and large enclosed rear gardens which are delightful with a patio area and lawns which are bordered by mature shrubs and trees. There is also a communal parking area to the front for residents and guests.