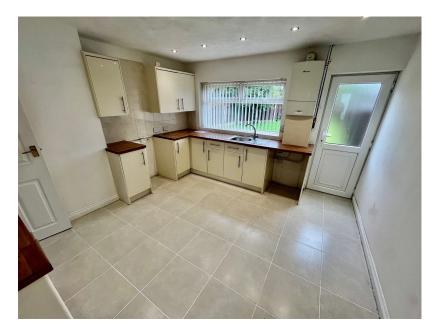

• EPC Rating- D • Council Tax Band- A

MID TERRACED HOUSE, WELL PRESENTED THROUGHOUT, LARGE LOUNGE, MODERN KITCHEN/DINER, THREE GOOD SIZED BEDROOMS, MODERN BATHROOM WITH SEPERATE WC, ENCLOSED GARDENS TO THE REAR, COMMUNAL PARKING AREA TO THE FRONT. OFFERED FOR SALE WITH NO ONWARD CHAIN- BE QUICK! This mid terraced family house sits in the quiet tucked away location of The Marian Way. Being well presented throughout, the property enjoys spacious accommodation throughout which has been modernised. Comprising entrance porch, hallway, large living room and a modern kitchen/diner to the ground floor. To the first floor are three bedrooms, modern bathroom and a separate recently refitted WC. Externally there is a paved low maintenance garden to the front and large enclosed rear gardens which are delightful with a patio area and lawns which are bordered by mature shrubs and trees. There is also a communal parking area to the front for residents and guests.