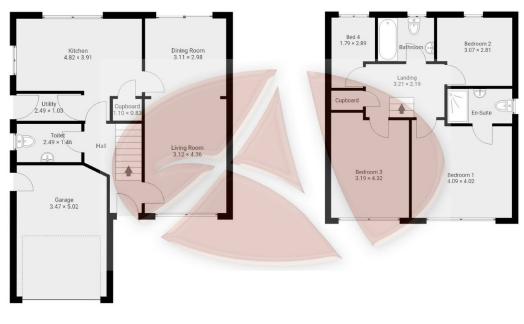

- Four Bedroom Detached
- Conservatory
- · D/S W/C
- Private Rear Garden
- EPC C

- Main Bedroom has En suite
- Utility Room

•

- Three Bedrooms have fitted Wardrobes
- Council Tax Band D

Ground Floor area approx- 67.6m2

1st Floor area approx - 57.6m2

## 19 Swinderby Drive, L31 1JW

Whilst every effort is made to accurately reproduce these floor plans, measurements are approximate, not to scale and for illustrative purposes only

Measurements, floor-areas, openings and orientations are approximate. They should purpose and do not form any part of an agreement. No liability is taken for any error or mis-statement. All parties must rely on their own inspections.