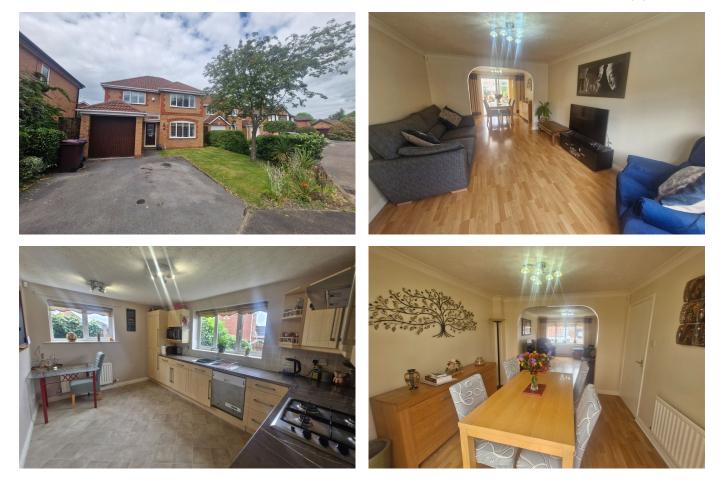

## **19 Swinderby Drive**

£330,000

🍋 4 🚰 3 🚘 2

FOUR BEDROOM DETACHED HOUSE, QUIET CUL DE SAC LOCATION, OPEN PLAN LOUNGE/ DINER, CONSEVATORY, SPACIOUS KITCHEN, UTILITY ROOM, D/S W/C, MASTER BEDROOM IS SPACIOUS WITH ENSUITE AND FITTED WARDROBES, TWO FURTHER BEDROOMS HAVE FITTED WARDROBES, FAMILY BATHROOM, DRIVEWAY FOR OFF ROAD PARKING, PRIVATE REAR GARDEN, GARAGE.

Alastair Saville are delighted to offer for sale this substantial detached family home situated in the heart of Melling village. The property boasts a wealth of versatile living space, ideal for a family. Internally the property briefly comprises; entrance hall, lounge/diner, Conservatory, kitchen, utility room, D/S W/C, and to the first floor there are four bedrooms, the master with an en-suite shower room, three bedrooms with fitted wardrobes and a family bathroom. To the outside of the property there is a private garden to the rear which is well maintained the front a driveway and access to the garage. A viewing really is essential.

- Four Bedroom Detached
- Conservatory
- · D/S W/C
- Private Rear Garden
- EPC C

- Main Bedroom has En suite
- Utility Room

•

- Three Bedrooms have fitted Wardrobes
- Council Tax Band D

Ground Floor area approx- 67.6m2