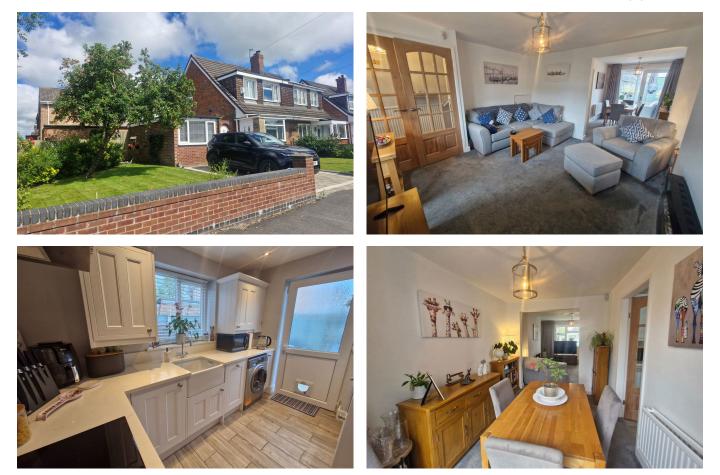

## Nursery Road, Liverpool, L31 4JL

£250,000

🍋 3 🚰 1 🚘 1

PERFECT FIRST TIME HOME, LOVELY CORNER PLOT, CONVERTED GARAGE CURRENTLY HOME OFFICE AND LIVING SPACE PLUS SHOWER ROOM, MODERN LOUNGE/ DINER, STUNNING KICTHEN, THREE BEDROOMS AND FAMILY BATHROOM, BEAUTIFULLY PRESENTED, DRIVEWAY, DETATCHED GARAGE .

Alastair Saville introduce this semi-detached house. The property enjoys a convenient location, being in close proximity to various local amenities such as shops, schools, and transportation links. In summary, Porch, lounge/ diner, well-equipped kitchen and to the first floor there are three bedrooms and a modern bathroom. The bonus to this lovely property is the stunning converted garage which has been Newley renovated and is currently used as a living space/ home office plus has a stunning shower room. The outside has spacious front gardens and driveway and to the rear a private cosy garden wit patio area. We encourage interested parties to arrange a viewing to fully appreciate the lovely family home.

Alastair Saville Estate Agents

- Three Bedroom Semi Detached
- Modern Kitchen
- Large Corner Plot
- EPC Pending

.

- Converted Garage (Currently living space/ Office area and Ensuite)
- Modern Open plan Lounge/Diner
- Driveway