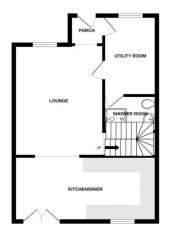

> · Offered For Sale With No **Onward Chain**

• EPC Rating- C · Council Tax Band- C

TOTAL FLOOR AREA: 974 sq.ft. (90.5 sq.m.) approx

THREE DOUBLE BEDROOM EXTENDED SEMI DETACHED, LOUNGE, DINING ROOM, MODERN KITCHEN WITH FITTED APPLIANCES, GROUND FLOOR UTILITY ROOM WITH SHOWER ROOM, ENCLOSED GARDENS AND DRIVEWAY. NO ONWARD CHAIN!

Alastair Saville are pleased to welcome to the market this three double bedroom, semi detached home, ideal for a family. The property is located in a popular area of Maghull within walking distance of local shops, schools and transport links. Internally the property comprises: porch, lounge, dining room, modern refitted kitchen, utility room and shower room and to the first floor there are three double bedrooms and a bathroom. To the outside of the property there is an enclosed garden to the rear with further gardens and off road parking to the front of the property. An early inspection is advised.