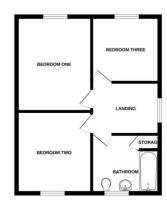

• Semi Detached Family Home • Three Double Bedrooms In Sought After Location

· Modern Refitted Kitchen • Ground Floor Shower Room And First Floor Bathroom

Driveway

• Enclosed Gardens To The

 Large Lounge Rear

> · Offered For Sale With No **Onward Chain**

• EPC Rating- C · Council Tax Band- C

TOTAL FLOOR AREA: 974 sq.ft. (90.5 sq.m.) approx

THREE DOUBLE BEDROOM EXTENDED SEMI DETACHED, LOUNGE, DINING ROOM, MODERN KITCHEN WITH FITTED APPLIANCES, GROUND FLOOR UTILITY ROOM WITH SHOWER ROOM, ENCLOSED GARDENS AND DRIVEWAY. NO ONWARD CHAIN!

Alastair Saville are pleased to welcome to the market this three double bedroom, semi detached home, ideal for a family. The property is located in a popular area of Maghull within walking distance of local shops, schools and transport links. Internally the property comprises: porch, lounge, dining room, modern refitted kitchen, utility room and shower room and to the first floor there are three double bedrooms and a bathroom. To the outside of the property there is an enclosed garden to the rear with further gardens and off road parking to the front of the property. An early inspection is advised.