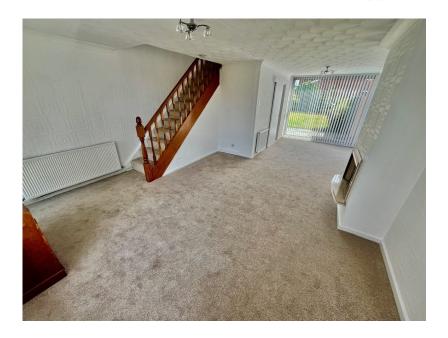

Entrance Porch 1.7m x 0.72m (5'6" x 2'4") Double glazed Upvc sliding entrance door. Further glazed door leads into

Lounge Diner 7.78m x 4.51m (25'6" x 14'9") maximum measurements

Double glazed window to the front and double glazed sliding patio door leading out to the garden. Feature fireplace. Staircase leading to the first floor landing. Two radiators. Door leading through to the