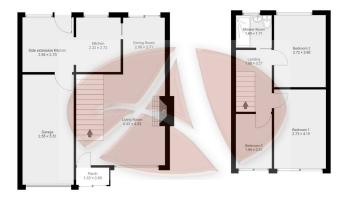

Ground floor approx area - 54.2m2

1st Floor approx area - 36.5m2

## 70 Coronation Road, L31 0BZ

Whilst every effort is made to accurately reproduce these floor plans, measurements are approximate, not to scale and for illustrative purposes only

Measurements, floor-areas, openings and orientations are approximate. They should purpose and do not form any part of an agreement. No liability is taken for any error or mis-statement. All parties must rely on their own inspections