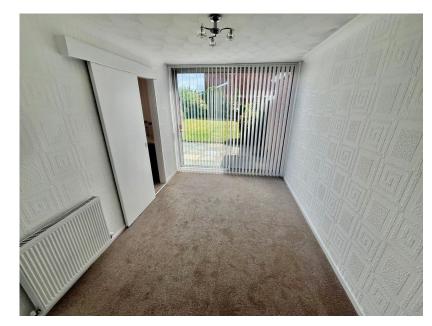

Entrance Porch 1.7m x 0.72m (5'6" x 2'4") Double glazed Upvc sliding entrance door. Further glazed door leads into

Lounge Diner 7.78m x 4.51m (25'6" x 14'9") maximum measurements

Double glazed window to the front and double glazed sliding patio door leading out to the garden. Feature fireplace. Staircase leading to the first floor landing. Two radiators. Door leading through to the