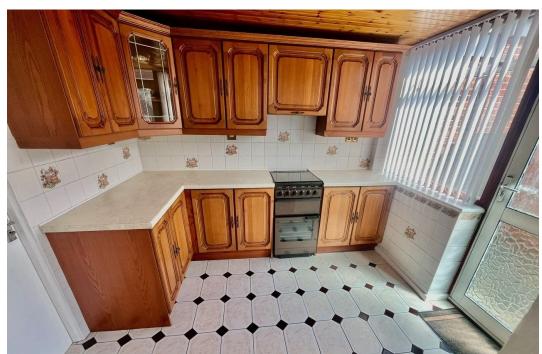

Kitchen/Breakfast Room 4.38m x 2.97m (14'4" x 9'8") maximum measurement

Divided by an arch. One section measures 2.97m x 1.88m plus 2.97m x 2.21m. Two double glazed Upvc windows to the rear. Double glazed door leading out to the garden. Range of wall and base units incorporating worksurfaces with inset stainless steel sink and drainer. Space and plumbing for washing machine. Space for freestanding cooker. Door to the garage. Tiled splash backs. Tiled