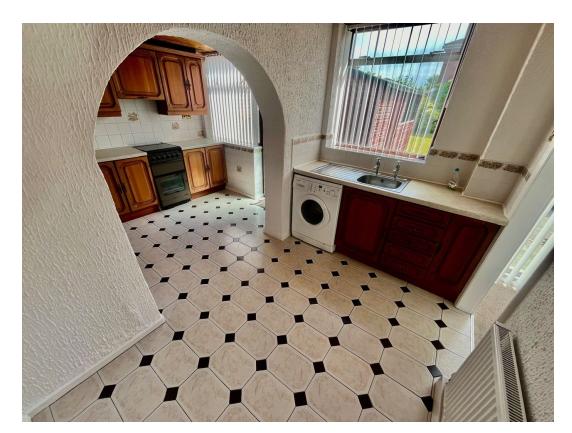

Kitchen/Breakfast Room 4.38m x 2.97m (14'4" x 9'8") maximum measurement

Divided by an arch. One section measures 2.97m x 1.88m plus 2.97m x 2.21m. Two double glazed Upvc windows to the rear. Double glazed door leading out to the garden. Range of wall and base units incorporating worksurfaces with inset stainless steel sink and drainer. Space and plumbing for washing machine. Space for freestanding cooker. Door to the garage. Tiled splash backs. Tiled