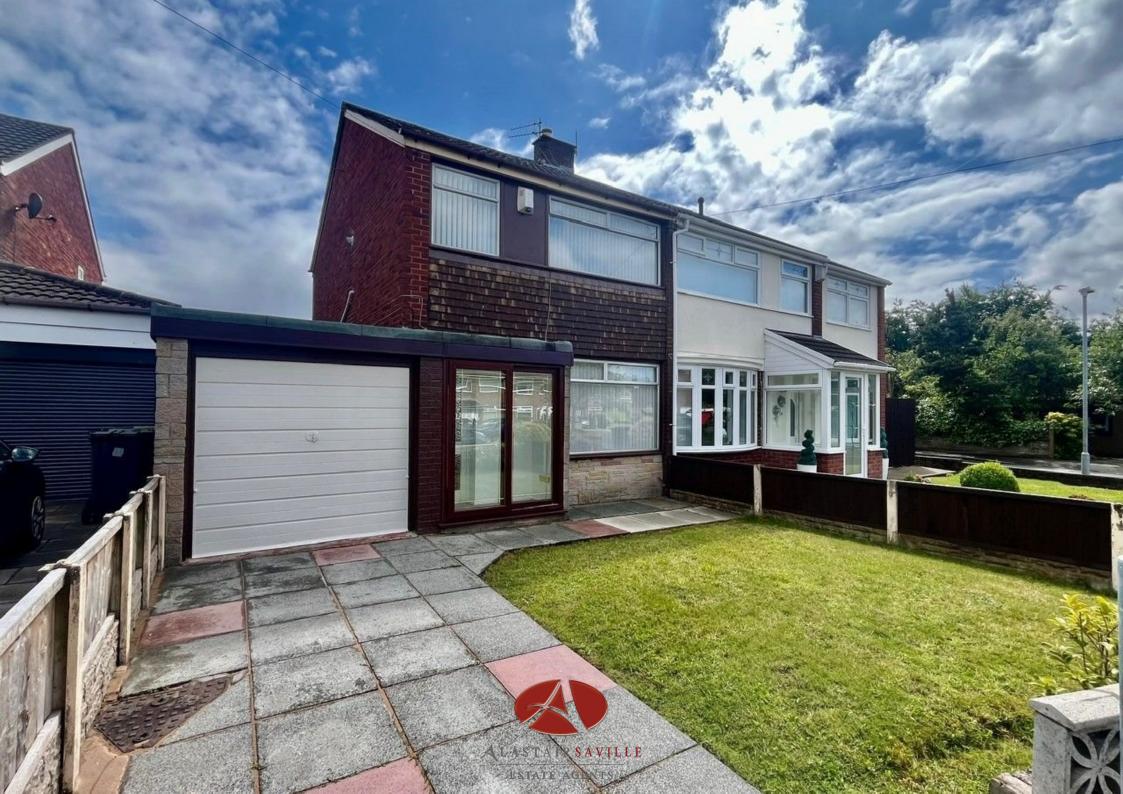

RARE OPPORTUNITY TO ACQUIRE ONE OF THESE SEMI DETACHED HOUSES IN CORONATION ROAD, THREE BEDROOMS, EXTENDED KITCHEN/BREAKFAST ROOM, LARGE LOUNGE/DINER, MODERN SHOWER ROOM, ENCLOSED GARDENS TO THE REAR, INTEGRAL GARAGE AND DRIVEWAY. NO ONWARD CHAIN.

Situated in the ever popular Coronation Road in Lydiate sits this extended semi detached home which has been in the same ownership for a number of years. Being well presented throughout, the property is a blank canvas for anyone looking to put their own touch on their new home. The accommodation comprises entrance porch, hallway, lounge/diner, extended kitchen/breakfast room and integral garage to the ground floor. To the first floor are three bedrooms and a modern shower room . Externally the gardens are much larger than expected to the rear with a large patio and lawns enjoying a good degree of privacy. To the front there is a driveway providing off road parking and giving access to the garage as well as an open plan lawned garden. Being offered for sale with no onward chain, we would recommend an early viewing to fully appreciate everything on offer.