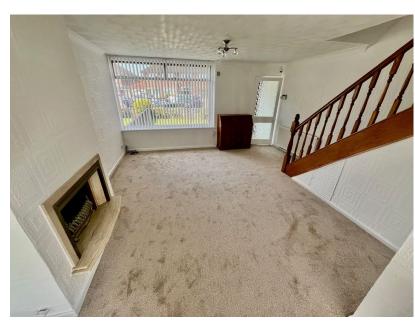

Entrance Porch 1.7m x 0.72m (5'6" x 2'4") Double glazed Upvc sliding entrance door. Further glazed door leads into

Lounge Diner 7.78m x 4.51m (25'6" x 14'9") maximum measurements

Double glazed window to the front and double glazed sliding patio door leading out to the garden. Feature fireplace. Staircase leading to the first floor landing. Two radiators. Door leading through to the