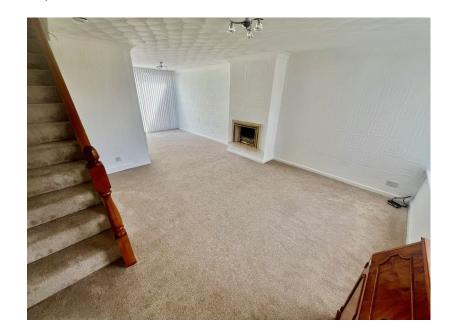

Entrance Porch 1.7m x 0.72m (5'6" x 2'4") Double glazed Upvc sliding entrance door. Further glazed door leads into

Lounge Diner 7.78m x 4.51m (25'6" x 14'9") maximum measurements

Double glazed window to the front and double glazed sliding patio door leading out to the garden. Feature fireplace. Staircase leading to the first floor landing. Two radiators. Door leading through to the