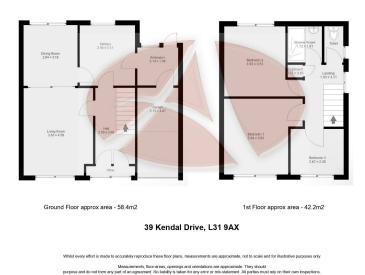

This semi detached house has been in the same ownership for a number of years and has been a fantastic family home. The property enjoys spacious accommodation throughout. Comprising entrance porch, hallway, lounge, dining room, kitchen, utility room and integral garage to the ground floor. To the first floor are three good sized bedrooms, shower room and separate WC. Externally there is a driveway with a garden area to the front and enclosed rear gardens that enjoy a patio area as well as lawns with an array of mature shrubs. This is a rare opportunity and we would strongly recommend an early viev