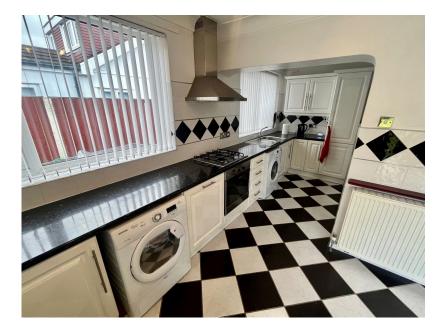

SEMI DETACHED WELL MAINTAINED TRUE BUNGALOW, POPULAR LOCATION OF HAYES DRIVE IN MELLING, LARGE OPEN PLAN LOUNGE/ KITCHEN/ DINER TO THE REAR, TWO DOUBLE BEDROOMS, ENCLOSED GARDENS, DRIVEWAY AND GARAGE. NO ONWARD CHAIN.

Having been in the same ownership for a number of years, this semi detached true bungalow enjoys a lovely plot with enclosed private gardens to the rear. The accommodation comprises entrance hallway, living room opening onto the kitchen/diner with French doors onto the rear gardens, two double bedrooms and a wet room. Offering spacious, light accommodation throughout, the property offers versatility for any buyer. With off road parking to the front for a number of cars, gated side access leading to the detached garage and enclosed gardens to the rear. Offered for sale with no onward chain, we would recommend an early viewing.