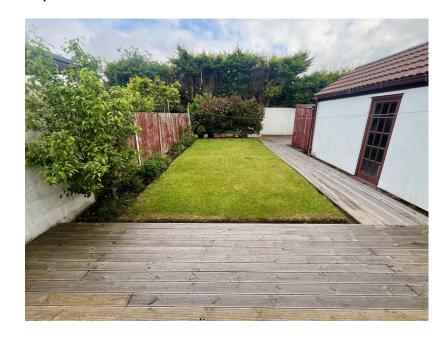

Having been in the same ownership for a number of years, this semi detached true bungalow enjoys a lovely plot with enclosed private gardens to the rear. The accommodation comprises entrance hallway, living room opening onto the kitchen/diner with French doors onto the rear gardens, two double bedrooms and a wet room. Offering spacious, light accommodation throughout, the property offers versatility for any buyer. With off road parking to the front for a number of cars, gated side access leading to the detached garage and enclosed gardens to the rear. Offered for sale with no onward chain, we would recommend an early viewing.