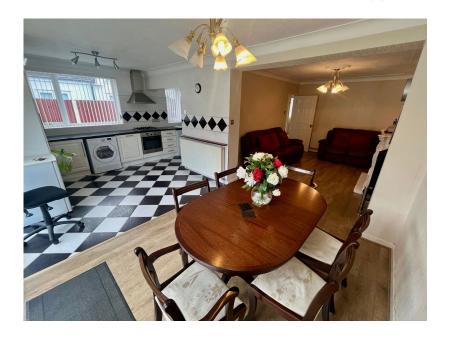

Having been in the same ownership for a number of years, this semi detached true bungalow enjoys a lovely plot with enclosed private gardens to the rear. The accommodation comprises entrance hallway, living room opening onto the kitchen/diner with French doors onto the rear gardens, two double bedrooms and a wet room. Offering spacious, light accommodation throughout, the property offers versatility for any buyer. With off road parking to the front for a number of cars, gated side access leading to the detached garage and enclosed gardens to the rear. Offered for sale with no onward chain, we would recommend an early viewing.