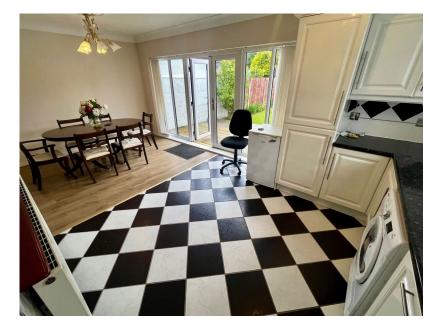

SEMI DETACHED WELL MAINTAINED TRUE BUNGALOW, POPULAR LOCATION OF HAYES DRIVE IN MELLING, LARGE OPEN PLAN LOUNGE/ KITCHEN/ DINER TO THE REAR, TWO DOUBLE BEDROOMS, ENCLOSED GARDENS, DRIVEWAY AND GARAGE. NO ONWARD CHAIN.

Having been in the same ownership for a number of years, this semi detached true bungalow enjoys a lovely plot with enclosed private gardens to the rear. The accommodation comprises entrance hallway, living room opening onto the kitchen/diner with French doors onto the rear gardens, two double bedrooms and a wet room. Offering spacious, light accommodation throughout, the property offers versatility for any buyer. With off road parking to the front for a number of cars, gated side access leading to the detached garage and enclosed gardens to the rear. Offered for sale with no onward chain, we would recommend an early viewing.