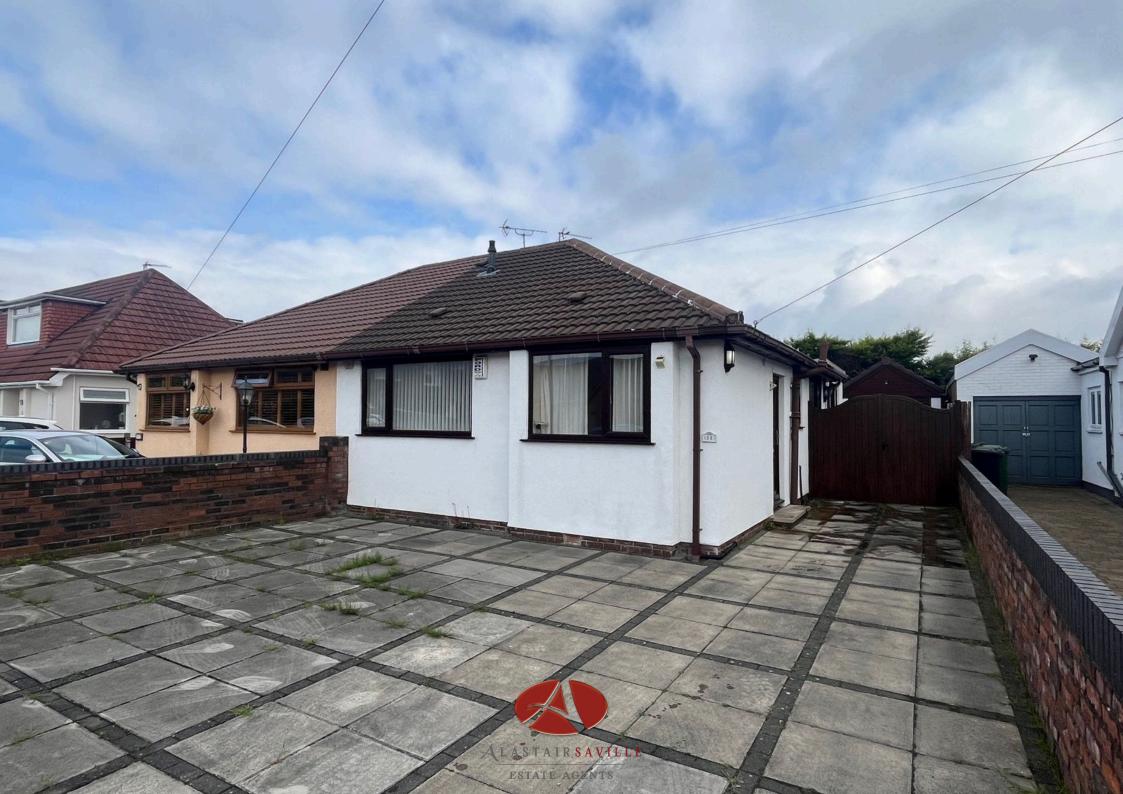

SEMI DETACHED WELL MAINTAINED TRUE BUNGALOW, POPULAR LOCATION OF HAYES DRIVE IN MELLING, LARGE OPEN PLAN LOUNGE/ KITCHEN/ DINER TO THE REAR, TWO DOUBLE BEDROOMS, ENCLOSED GARDENS, DRIVEWAY AND GARAGE. NO ONWARD CHAIN.

Having been in the same ownership for a number of years, this semi detached true bungalow enjoys a lovely plot with enclosed private gardens to the rear. The accommodation comprises entrance hallway, living room opening onto the kitchen/diner with French doors onto the rear gardens, two double bedrooms and a wet room. Offering spacious, light accommodation throughout, the property offers versatility for any buyer. With off road parking to the front for a number of cars, gated side access leading to the detached garage and enclosed gardens to the rear. Offered for sale with no onward chain, we would recommend an early viewing.