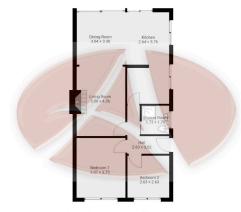

Ground Floor approx area - 64.5m2

11 Hayes Drive, L31 1BQ

Whilst every effort is made to accurately reproduce these floor plans, measurements are approximate, not to scale and for illustrative purposes only