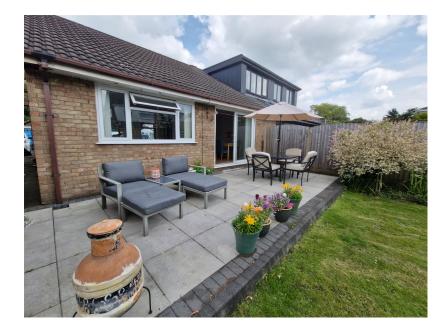

This semi detached bungalow is situated on the popular Green Park Estate in Windle Ash. The property was the subject of a full renovation six years ago and would make a great home for any buyer wanting to move straight in without doing a thing. The accommodation comprises entrance hallway, modern kitchen, lounge, inner hallway, two double bedrooms and a wet room. Externally there are lawned gardens to the front and a driveway giving access to the car port. The main gardens lie to the rear and are enclosed with a patio area and lawns. This is one that must be viewed to be fully appreciated- be quick!