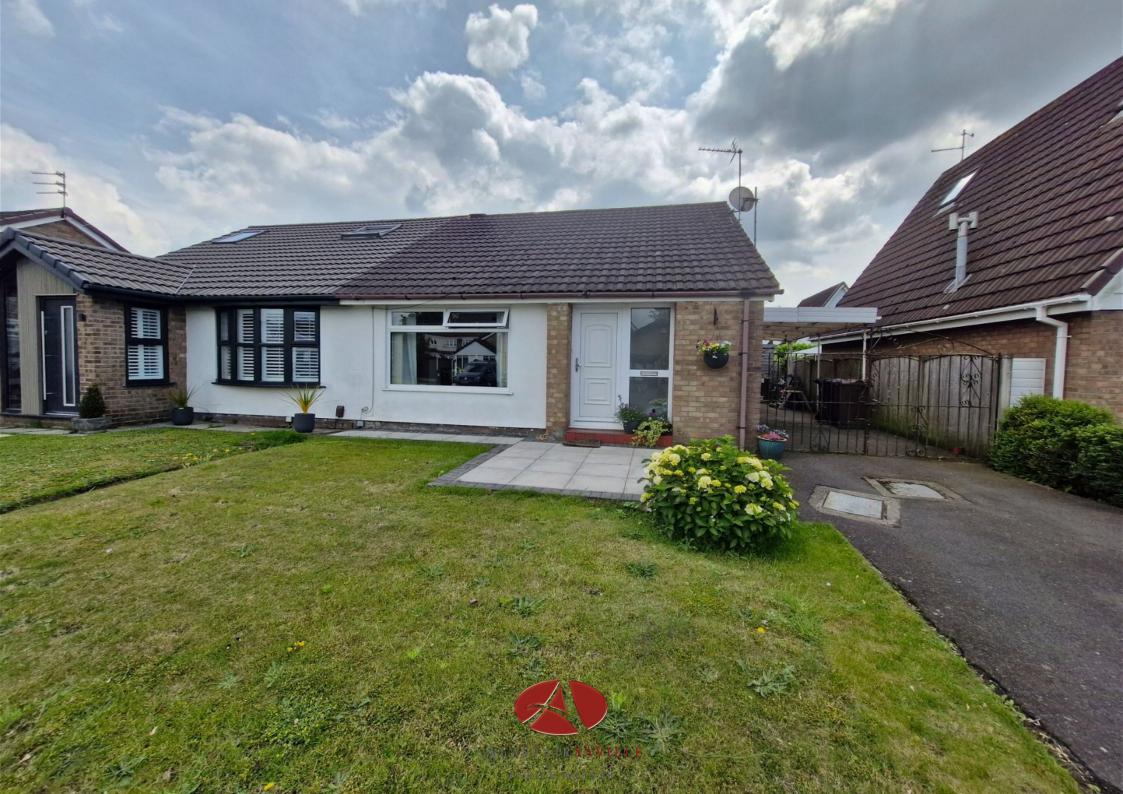

## **Windle Ash, Maghull** £255,000

🍋 2 🎦 1 🚍 1

- Semi Detached True Bungalow
- Beautifully Presented
  Throughout
- New Kitchen And Wet Room
   Two Double Bedrooms
   6 Years Ago
- Enclosed Gardens
- Viewing Essential

- Driveway And Carport
- EPC Rating- D
- Council Tax Band- C

SEMI DETACHED TRUE BUNGALOW SET ON THE SOUGHT AFTER GREEN PARK ESTATE, COMPLETELY RENOVATED SIX YEARS AGO, TWO DOUBLE BEDROOMS, REFITTED KITCHEN, MODERN WET ROOM, ENCLOSED GARDENS, DRIVEWAY AND CAR PORT. VIEWING A MUST!

This semi detached bungalow is situated on the popular Green Park Estate in Windle Ash. The property was the subject of a full renovation six years ago and would make a great home for any buyer wanting to move straight in without doing a thing. The accommodation comprises entrance hallway, modern kitchen, lounge, inner hallway, two double bedrooms and a wet room. Externally there are lawned gardens to the front and a driveway giving access to the car port. The main gardens lie to the rear and are enclosed with a patio area and lawns. This is one that must be viewed to be fully appreciated- be quick!