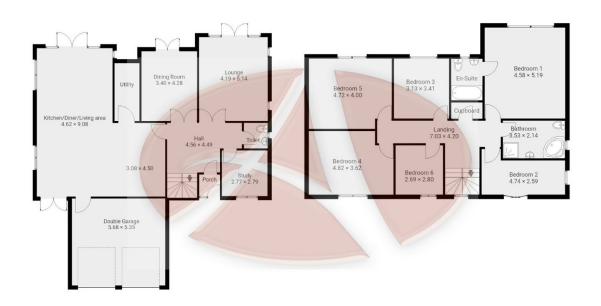

Ground Floor area approx area - 154m2

1st Floor area approx - 115m2

## 26 Melling Lane, L31 3DG

Whilst every effort is made to accurately reproduce these floor plans, measurements are approximate, not to scale and for illustrative purposes only

Measurements, floor-areas, openings and orientations are approximate. They should purpose and do not form any part of an agreement. No liability is taken for any error or mis-statement. All parties must rely on their own inspections