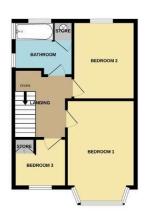

Having been in the same ownership since being built, this semi detached family home sits in a tucked away popular location of Clent Gardens. Being well presented throughout, the property is a credit to the current owners who have extended and developed the property over the years to the family's needs. The accommodation comprises entrance porch, hallway, living room, dining room, modern fitted kitchen, utility/ office and a ground floor shower room. To the first floor are three good sized bedrooms and the family bathroom. Externally, the property sits on a corner so benefits from an extensive sand stone paved driveway providing off road parking for a number