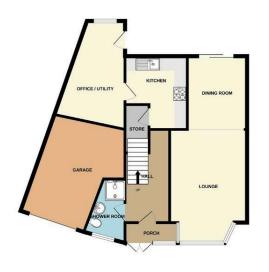

Having been in the same ownership since being built, this semi detached family home sits in a tucked away popular location of Clent Gardens. Being well presented throughout, the property is a credit to the current owners who have extended and developed the property over the years to the family's needs. The accommodation comprises entrance porch, hallway, living room, dining room, modern fitted kitchen, utility/ office and a ground floor shower room. To the first floor are three good sized bedrooms and the family bathroom. Externally, the property sits on a corner so benefits from an extensive sand stone paved driveway providing off road parking for a number