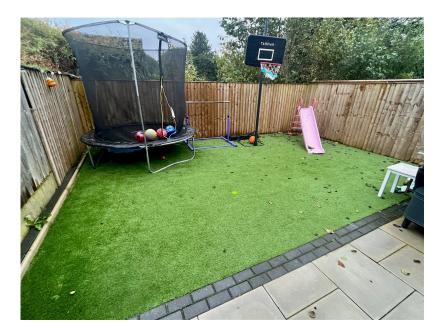

## Fouracres, Maghull £280,000

- Extended Semi Detached Family Home
- Four Bedrooms (One With Ensuite To The Ground Floor)
- Enclosed Gardens
- Tucked Away Location
- Completely Renovated Throughout Over The Last Two Years
  Open Plan Kitchen/ Diner/ Family Room To The Rear
- Driveway With Off Road Parking
- EPC Rating- D, Council Tax Band- C

SEMI DETACHED EXTENDED FAMILY HOME, COMPLETELY RENOVATED THROUGHOUT, BEAUTIFULLY PRESENTED THROUGHOUT, LARGE OPEN PLAN KITCHEN/DINER WITH BI FOLD DOORS TO THE REAR, GROUND FLOOR BEDROOM/ SECOND RECEPTION ROOM/ OFFICE WITH ENSUITE SHOWER ROOM, THREE FURTHER BEDROOMS TO THE FIRST FLOOR, MODERN FAMILY BATHROOM, ENCLOSED GARDEN WITH PATIO AND ARTIFICIAL LAWNS. PERFECT FAMILY HOME! This semi detached house has been subject to a complete renovation project and extension by the current owners over the last two year. The property offers beautifully presented accommodation which is spacious and light and perfect for any family buyers. The versatility on offer really needs to be viewed as the ground floor accommodation could easily be used as whatever any buyer needs.