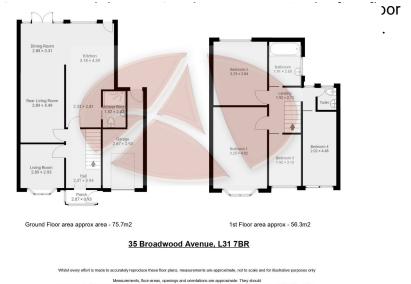

- Extended Semi Detached House
- Four Good Sized Bedrooms
- Three Reception Rooms
- Beautiful Enclosed Large Gardens
- EPC Rating- Pending

- · Ideal Family Home
- Large Kitchen/ Diner
- Ground Floor Shower Room And First Floor Bathroom
- Driveway And Garage
- · Council Tax Band- D

EXTENDED SEMI DETACHED FAMILY RESIDENCE IN SOUGHT AFTER LOCATION, LARGE KITCHEN/DINER OPENING ONTO A LIVING ROOM TO THE REAR OF THE PROPERTY, SEPERATE LOUNGE, MORNING ROOM, GROUND FLOOR SHOWER ROOM AND FIRST FLOOR BATHROOM, FOUR GOOD SIZED BEDROOMS, BEAUTIFUL ENCLOSED LARGE GARDENS, GARAGE AND DRIVEWAY. NO ONWARD CHAIN. VIEWING A MUST!

This semi detached family home is a credit to the current owners who have owned the house for a number of years and have extended the accommodation as their family grew to make a spacious, versatile home. The accommodation is well presented throughout and boasts a lot more accommodation than the front of the property suggests. Comprising entrance porch, hallway, lounge, living room opening onto kitchen/ diner,