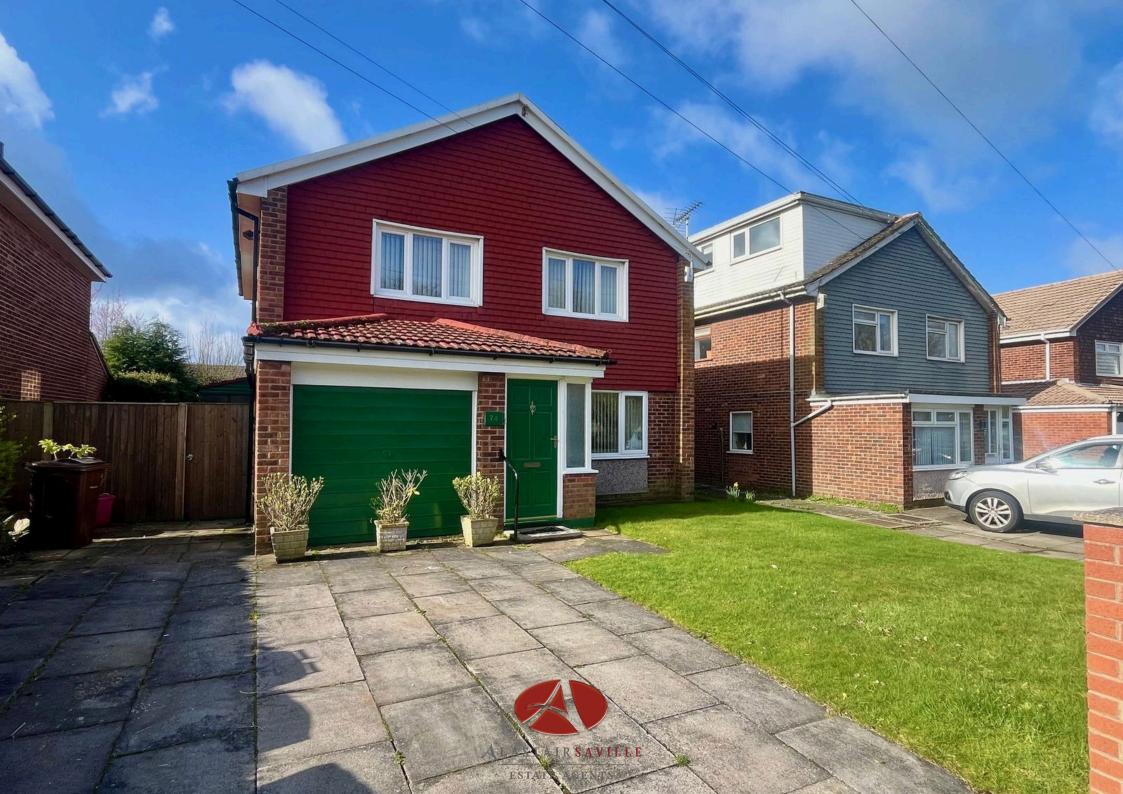

DETACHED EXTENDED FAMILY HOME ON SANDY LANE IN LYDIATE, IN NEED OF SOME MODERNISATION THROUGHOUT, TWO RECEPTION ROOMS, LARGE KITCHEN/ BREAKFAST ROOM, FOUR GOOD SIZED BEDROOMS, ENCLOSED REAR GARDENS, GARAGE AND DRIVEWAY. PERFECT FAMILY HOME!

This detached house sits on Sandy Lane in Lydiate and has been in the same ownership for a number of years having been a family home. The property does require some modernising throughout but offers spacious, versatile accommodation. Comprising entrance porch, hallway, lounge, dining room, kitchen/ breakfast room and WC to the ground floor. Whilst to the first floor are four good sized bedrooms and the family bathroom. Externally there is a block paved driveway providing off road parking and access to the garage and enclosed gardens to the rear which enjoy a good degree of privacy. This is one not to be missed for anyone wanting to put their own mark on a property- be quick!