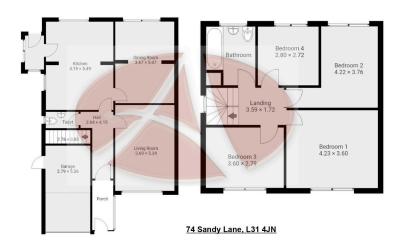

This detached house sits on Sandy Lane in Lydiate and has been in the same ownership for a number of years having been a family home. The property does require some modernising throughout but offers spacious, versatile accommodation. Comprising entrance porch, hallway, lounge, dining room, kitchen/ breakfast room and WC to the ground floor. Whilst to the first floor are four good sized bedrooms and the family bathroom. Externally there is a block paved driveway providing off road parking and access to the garage and enclosed gardens to the rear which enjoy a good degree of privacy. This is one not to be missed for anyone wanting to put their own mark on a property- be quick!