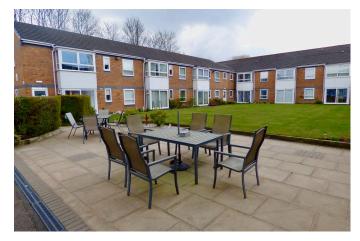

## **Bechers Court, Old Roan**

ONE DOUBLE BEDROOM GROUND FLOOR RETIREMENT APARTMENT, OVER 60YRS ONLY, ON SITE WARDEN, COMMUNAL GARDENS, CAR PARKING, WALKING DISTANCE OF LOCAL SHOPS AND TRANSPORT LINKS, NO CHAIN INVOLVED.

Alastair Saville are pleased to offer for sale this one bedroom retirement apartment, situated in a tucked away position to the rear of the building overlooking the communal gardens. Becher's Court is a development of just 34 apartments, the residents can choose to participate in organised events such as bingo, social evenings and coffee mornings with the other residents. The property briefly comprises: communal entrance with intercom system, private entrance hall with storage, lounge/diner with patio doors out to the communal gardens, double bedroom with fitted wardrobes, fitted kitchen and a shower room.