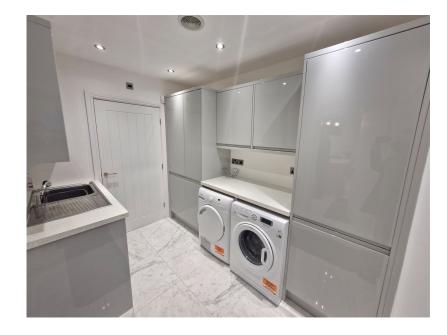

EXCEPTIONAL! EXTENDED DETACHED BUNGALOW, A CREDIT TO THE CURRENT OWNER, THREE GOOD SIZED BEDROOMS TWO WITH EN SUITE, OPEN PLAN KITCHEN/DINER WITH BI FOLD DOORS TO THE GARDEN, UTILITY ROOM, SEPERATE LIVING ROOM, STUNNING BATHROOM, CARRIAGE DRIVEWAY, ENCLOSED GARDENS WITH ARTIFICIAL GRASS. MUST BE VIEWED INTERNALLY! Having been extended and totally renovated by the current vendor to an exceptionally high standard, this property is a must see for anyone looking to move straight into a perfect bungalow. The accommodation comprises porch, entrance hallway, lounge, gorgeous open plan kitchen/diner, utility Room, Three good sized bedrooms two with en-suite and a family bathroom. Externally there is a carriage driveway and enclosed gardens to the rear which enjoy a large patio area, artificial lawns.