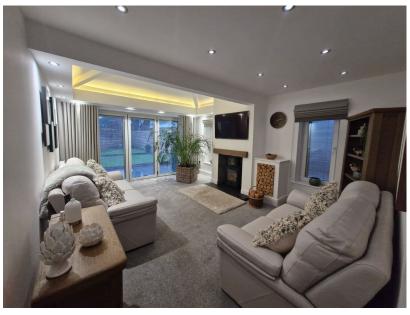

EXCEPTIONAL! EXTENDED DETACHED BUNGALOW, A CREDIT TO THE CURRENT OWNER, THREE GOOD SIZED BEDROOMS TWO WITH EN SUITE, OPEN PLAN KITCHEN/DINER WITH BI FOLD DOORS TO THE GARDEN, UTILITY ROOM, SEPERATE LIVING ROOM, STUNNING BATHROOM, CARRIAGE DRIVEWAY, ENCLOSED GARDENS WITH ARTIFICIAL GRASS. MUST BE VIEWED INTERNALLY! Having been extended and totally renovated by the current vendor to an exceptionally high standard, this property is a must see for anyone looking to move straight into a perfect bungalow. The accommodation comprises porch, entrance hallway, lounge, gorgeous open plan kitchen/diner, utility Room, Three good sized bedrooms two with en-suite and a family bathroom. Externally there is a carriage driveway and enclosed gardens to the rear which enjoy a large patio area, artificial lawns.