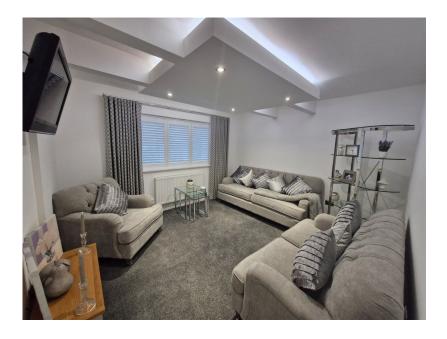

EXCEPTIONAL! EXTENDED DETACHED BUNGALOW, A CREDIT TO THE CURRENT OWNER, THREE GOOD SIZED BEDROOMS TWO WITH EN SUITE, OPEN PLAN KITCHEN/DINER WITH BI FOLD DOORS TO THE GARDEN, UTILITY ROOM, SEPERATE LIVING ROOM, STUNNING BATHROOM, CARRIAGE DRIVEWAY, ENCLOSED GARDENS WITH ARTIFICIAL GRASS. MUST BE VIEWED INTERNALLY! Having been extended and totally renovated by the current vendor to an exceptionally high standard, this property is a must see for anyone looking to move straight into a perfect bungalow. The accommodation comprises porch, entrance hallway, lounge, gorgeous open plan kitchen/diner, utility Room, Three good sized bedrooms two with en-suite and a family bathroom. Externally there is a carriage driveway and enclosed gardens to the rear which enjoy a large patio area, artificial lawns.