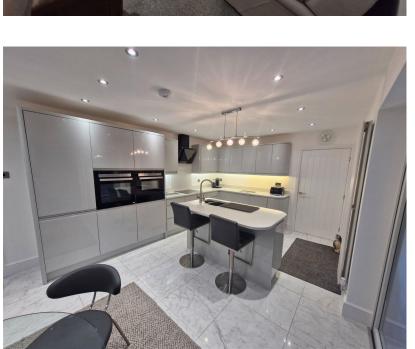

EXCEPTIONAL! EXTENDED DETACHED BUNGALOW, A CREDIT TO THE CURRENT OWNER, THREE GOOD SIZED BEDROOMS TWO WITH EN SUITE, OPEN PLAN KITCHEN/DINER WITH BI FOLD DOORS TO THE GARDEN, UTILITY ROOM, SEPERATE LIVING ROOM, STUNNING BATHROOM, CARRIAGE DRIVEWAY, ENCLOSED GARDENS WITH ARTIFICIAL GRASS. MUST BE VIEWED INTERNALLY! Having been extended and totally renovated by the current vendor to an exceptionally high standard, this property is a must see for anyone looking to move straight into a perfect bungalow. The accommodation comprises porch, entrance hallway, lounge, gorgeous open plan kitchen/diner, utility Room, Three good sized bedrooms two with en-suite and a family bathroom. Externally there is a carriage driveway and enclosed gardens to the rear which enjoy a large patio area, artificial lawns.