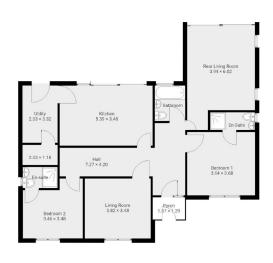

EXCEPTIONAL! EXTENDED DETACHED BUNGALOW, A CREDIT TO THE CURRENT OWNER, THREE GOOD SIZED BEDROOMS TWO WITH EN SUITE, OPEN PLAN KITCHEN/DINER WITH BI FOLD DOORS TO THE GARDEN, UTILITY ROOM, SEPERATE LIVING ROOM, STUNNING BATHROOM, CARRIAGE DRIVEWAY, ENCLOSED GARDENS WITH ARTIFICIAL GRASS. MUST BE VIEWED INTERNALLY! Having been extended and totally renovated by the current vendor to an exceptionally high standard, this property is a must see for anyone looking to move straight into a perfect bungalow. The accommodation comprises porch, entrance hallway, lounge, gorgeous open plan kitchen/diner, utility Room, Three good sized bedrooms two with en-suite and a family bathroom. Externally there is a carriage driveway and enclosed gardens to the rear which enjoy a large patio area, artificial lawns.