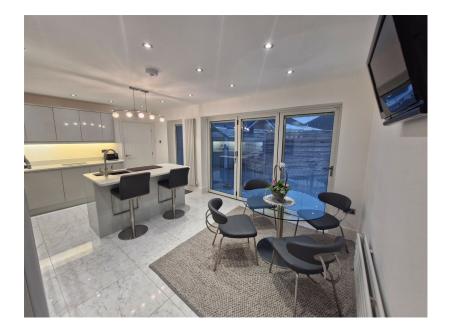

EXCEPTIONAL! EXTENDED DETACHED BUNGALOW, A CREDIT TO THE CURRENT OWNER, THREE GOOD SIZED BEDROOMS TWO WITH EN SUITE, OPEN PLAN KITCHEN/DINER WITH BI FOLD DOORS TO THE GARDEN, UTILITY ROOM, SEPERATE LIVING ROOM, STUNNING BATHROOM, CARRIAGE DRIVEWAY, ENCLOSED GARDENS WITH ARTIFICIAL GRASS. MUST BE VIEWED INTERNALLY! Having been extended and totally renovated by the current vendor to an exceptionally high standard, this property is a must see for anyone looking to move straight into a perfect bungalow. The accommodation comprises porch, entrance hallway, lounge, gorgeous open plan kitchen/diner, utility Room, Three good sized bedrooms two with en-suite and a family bathroom. Externally there is a carriage driveway and enclosed gardens to the rear which enjoy a large patio area, artificial lawns.