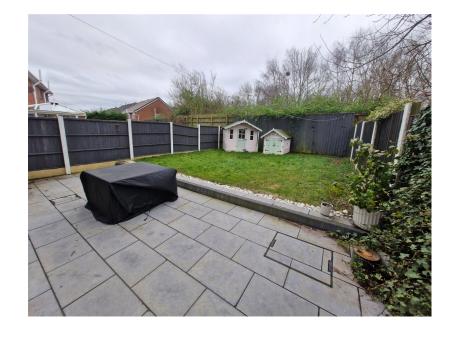

## 97 Satinwood Crescent, Melling

£200,000

- Semi Detached Property
- Three Bedrooms

Modern Kitchen

- Modern Bathroom
- Not Overlooked To The Rear Not Overlooked At The Front

EPC Pending

· Council Tax Band C

PERFECT FIRST TIME HOME, MODERN KICTHEN AND BATHROOM, BEAUTIFULLY PRESENTED, NOT OVERLOOKED TO THE REAR, SECLUDED LOCATION.

Alastair Saville introduce this three-bedroom, semi-detached house situated within the sought-after area of Melling. The property enjoys a convenient location, being in close proximity to various local amenities such as shops, Melling primary school, and transportation links. In summary, entrance hall, spacious lounge, well-equipped kitchen, dining Area, to the first floor there are three bedrooms and a modern bathroom. Outside off road parking and to the rear a private garden. We encourage interested parties to arrange a viewing to fully appreciate the lovely family home.