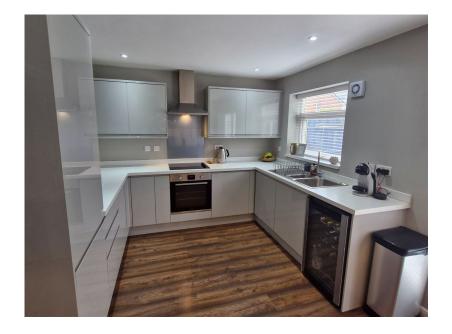

## 97 Satinwood Crescent, Melling

£200,000

- Semi Detached Property
- Three Bedrooms

Modern Kitchen

- Modern Bathroom
- Not Overlooked To The Rear Not Overlooked At The Front

EPC Pending

· Council Tax Band C

PERFECT FIRST TIME HOME, MODERN KICTHEN AND BATHROOM, BEAUTIFULLY PRESENTED, NOT OVERLOOKED TO THE REAR, SECLUDED LOCATION.

Alastair Saville introduce this three-bedroom, semi-detached house situated within the sought-after area of Melling. The property enjoys a convenient location, being in close proximity to various local amenities such as shops, Melling primary school, and transportation links. In summary, entrance hall, spacious lounge, well-equipped kitchen, dining Area, to the first floor there are three bedrooms and a modern bathroom. Outside off road parking and to the rear a private garden. We encourage interested parties to arrange a viewing to fully appreciate the lovely family home.