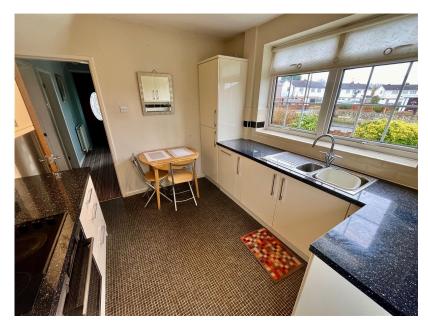

SEMI DETACHED FAMILY HOME, THREE BEDROOMS (TWO TO THE FIRST FLOOR AND ONE TO THE GROUND FLOOR), LARGE CORNER PLOT WITH GARDENS TO THREE SIDES, SCOPE FOR FURTHER EXTENSION, MODERN KITCHEN AND SHOWER ROOM, DRIVEWAY AND GARAGE TO THE REAR. NO ONWARD CHAIN, VIEWING ESSENTIAL. This semi detached family home has been in the same ownership for a number of years and enjoys a large corner plot with mature gardens to three sides. With scope for further extension, the property needs to be viewed internally to be fully appreciated. The accommodation comprises entrance porch, hallway, living room, kitchen/diner, ground floor bedroom and a shower room to the ground floor. To the first floor are two further bedrooms and access to the eaves. Externally there is a driveway and garage to the rear of the property and lawned and paved gardens to all three sides.