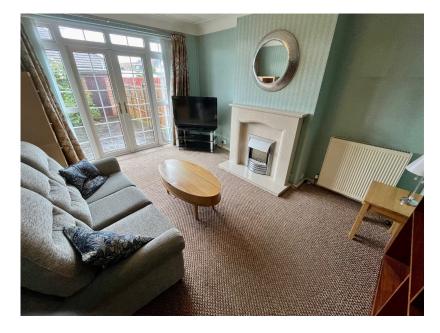

SEMI DETACHED FAMILY HOME, THREE BEDROOMS (TWO TO THE FIRST FLOOR AND ONE TO THE GROUND FLOOR), LARGE CORNER PLOT WITH GARDENS TO THREE SIDES, SCOPE FOR FURTHER EXTENSION, MODERN KITCHEN AND SHOWER ROOM, DRIVEWAY AND GARAGE TO THE REAR. NO ONWARD CHAIN, VIEWING ESSENTIAL. This semi detached family home has been in the same ownership for a number of years and enjoys a large corner plot with mature gardens to three sides. With scope for further extension, the property needs to be viewed internally to be fully appreciated. The accommodation comprises entrance porch, hallway, living room, kitchen/diner, ground floor bedroom and a shower room to the ground floor. To the first floor are two further bedrooms and access to the eaves. Externally there is a driveway and garage to the rear of the property and lawned and paved gardens to all three sides.