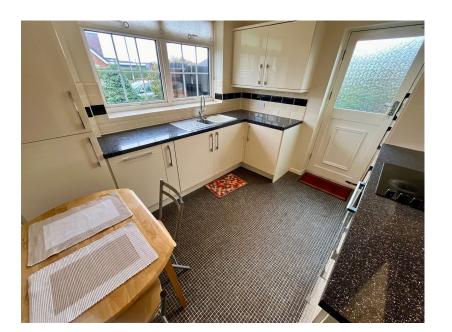

SEMI DETACHED FAMILY HOME, THREE BEDROOMS (TWO TO THE FIRST FLOOR AND ONE TO THE GROUND FLOOR), LARGE CORNER PLOT WITH GARDENS TO THREE SIDES, SCOPE FOR FURTHER EXTENSION, MODERN KITCHEN AND SHOWER ROOM, DRIVEWAY AND GARAGE TO THE REAR. NO ONWARD CHAIN, VIEWING ESSENTIAL. This semi detached family home has been in the same ownership for a number of years and enjoys a large corner plot with mature gardens to three sides. With scope for further extension, the property needs to be viewed internally to be fully appreciated. The accommodation comprises entrance porch, hallway, living room, kitchen/diner, ground floor bedroom and a shower room to the ground floor. To the first floor are two further bedrooms and access to the eaves. Externally there is a driveway and garage to the rear of the property and lawned and paved gardens to all three sides.