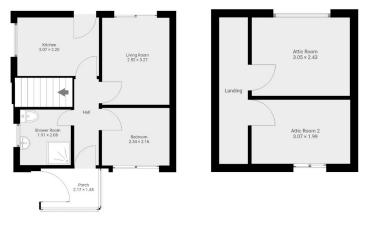

SEMI DETACHED FAMILY HOME, THREE BEDROOMS (TWO TO THE FIRST FLOOR AND ONE TO THE GROUND FLOOR), LARGE CORNER PLOT WITH GARDENS TO THREE SIDES, SCOPE FOR FURTHER EXTENSION, MODERN KITCHEN AND SHOWER ROOM, DRIVEWAY AND GARAGE TO THE REAR. NO ONWARD CHAIN, VIEWING ESSENTIAL. This semi detached family home has been in the same ownership for a number of years and enjoys a large corner plot with mature gardens to three sides. With scope for further extension, the property needs to be viewed internally to be fully appreciated. The accommodation comprises entrance porch, hallway, living room, kitchen/diner, ground floor bedroom and a shower room to the ground floor. To the first floor are two further bedrooms and access to the eaves. Externally there is a driveway and garage to the rear of the property and lawned and paved gardens to all three sides.