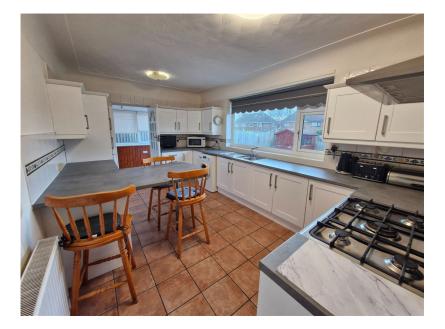

## 🍋 3 🚰 2 🚍 1

UNIQUE RARE OPPORTUNITY! THREE BEDROOM BUNGALOW IN AINTREE VILLAGE, SPACIOUS IN AND OUT SET ON CORNER PLOT. THREE BEDROOMS, ONE ENSUITE SHOWER ROOM. CONSERVATORY. UTILITY ROOM, ENCLOSED PRIVATE GARDENS. GARAGE AND CARRIAGE DRIVEWAY, BE QUICK! This is a rare opportunity. Having been in the same ownership for a number of years, the property offers spacious accommodation throughout. Comprising entrance porch, hallway, large lounge leading to dining are, conservatory, utility room, three good sized bedrooms one with ensuite shower room, family bathroom, garage. Being on a corner plot, the property enjoys a spacious carriage driveway providing off road parking and giving access to the garage. There are lawned gardens to the side and then the main gardens lie to the rear. These gardens are enclosed and offer a good degree of privacy. We would strongly recommend an early viewing.