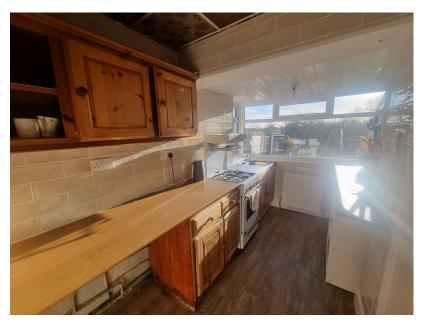

• Spacious Rear Garden

• Scope to Extend

SEMI DETACHED BUNGALOW, EXTENDED, TWO BEDROOMS PLUS LOFT ROOM, ENCLOSED GARDENS, DRIVEWAY. LOTS OF POTENTIAL, NO ONWARD CHAIN. This semi detached bungalow is situated in the sought after location in Maghull. Enjoying a lovely quiet position, the property enjoys secluded lawned gardens. Internally to the ground floor, the property enjoys an entrance hallway, lounge, conservatory, kitchen, bathroom and two bedrooms, (From the hallway access to the loft room via ladder which could be converted) Externally there is a small garden area to the front and a long driveway. This is an opportunity not to be missed and we would recommend an early viewing.