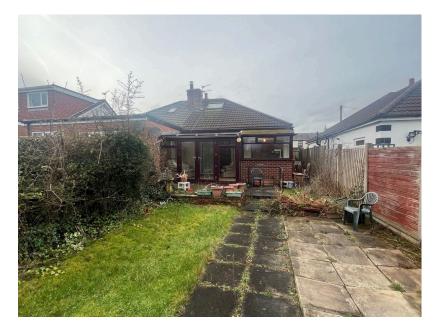

• Spacious Rear Garden

• Scope to Extend

SEMI DETACHED BUNGALOW, EXTENDED, TWO BEDROOMS PLUS LOFT ROOM, ENCLOSED GARDENS, DRIVEWAY. LOTS OF POTENTIAL, NO ONWARD CHAIN. This semi detached bungalow is situated in the sought after location in Maghull. Enjoying a lovely quiet position, the property enjoys secluded lawned gardens. Internally to the ground floor, the property enjoys an entrance hallway, lounge, conservatory, kitchen, bathroom and two bedrooms, (From the hallway access to the loft room via ladder which could be converted) Externally there is a small garden area to the front and a long driveway. This is an opportunity not to be missed and we would recommend an early viewing.