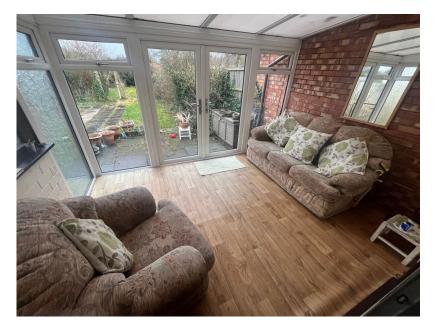

• Spacious Rear Garden

• Scope to Extend

SEMI DETACHED BUNGALOW, EXTENDED, TWO BEDROOMS PLUS LOFT ROOM, ENCLOSED GARDENS, DRIVEWAY. LOTS OF POTENTIAL, NO ONWARD CHAIN. This semi detached bungalow is situated in the sought after location in Maghull. Enjoying a lovely quiet position, the property enjoys secluded lawned gardens. Internally to the ground floor, the property enjoys an entrance hallway, lounge, conservatory, kitchen, bathroom and two bedrooms, (From the hallway access to the loft room via ladder which could be converted) Externally there is a small garden area to the front and a long driveway. This is an opportunity not to be missed and we would recommend an early viewing.