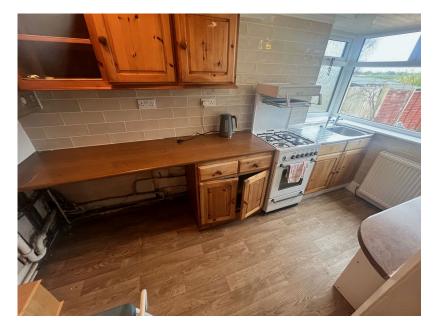

• Spacious Rear Garden

• Scope to Extend

SEMI DETACHED BUNGALOW, EXTENDED, TWO BEDROOMS PLUS LOFT ROOM, ENCLOSED GARDENS, DRIVEWAY. LOTS OF POTENTIAL, NO ONWARD CHAIN. This semi detached bungalow is situated in the sought after location in Maghull. Enjoying a lovely quiet position, the property enjoys secluded lawned gardens. Internally to the ground floor, the property enjoys an entrance hallway, lounge, conservatory, kitchen, bathroom and two bedrooms, (From the hallway access to the loft room via ladder which could be converted) Externally there is a small garden area to the front and a long driveway. This is an opportunity not to be missed and we would recommend an early viewing.