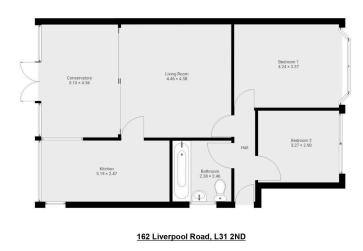

• Spacious Rear Garden

• Scope to Extend

SEMI DETACHED BUNGALOW, EXTENDED, TWO BEDROOMS PLUS LOFT ROOM, ENCLOSED GARDENS, DRIVEWAY. LOTS OF POTENTIAL, NO ONWARD CHAIN. This semi detached bungalow is situated in the sought after location in Maghull. Enjoying a lovely quiet position, the property enjoys secluded lawned gardens. Internally to the ground floor, the property enjoys an entrance hallway, lounge, conservatory, kitchen, bathroom and two bedrooms, (From the hallway access to the loft room via ladder which could be converted) Externally there is a small garden area to the front and a long driveway. This is an opportunity not to be missed and we would recommend an early viewing.