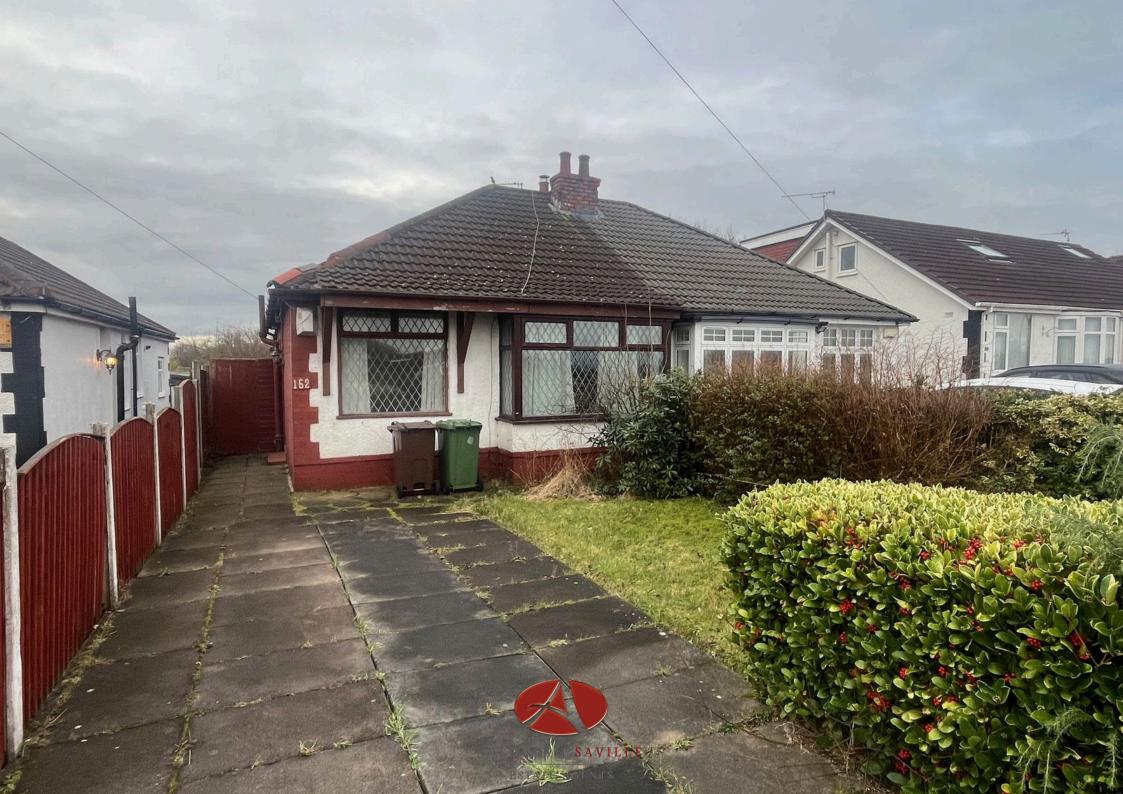

## **Liverpool Road, Lydiate, Liverpool, L31 2ND** £179,000

🍋 2 🚰 1 🚍 1

- Two Bedroom Bungalow
  Consevatory
- Loft Room
- Off Road Parking
- In Need Of Modernisation
- Council Tax Band C
- No Chain

• EPC Rating D

• Spacious Rear Garden

• Scope to Extend

SEMI DETACHED BUNGALOW, EXTENDED, TWO BEDROOMS PLUS LOFT ROOM, ENCLOSED GARDENS, DRIVEWAY. LOTS OF POTENTIAL, NO ONWARD CHAIN. This semi detached bungalow is situated in the sought after location in Maghull. Enjoying a lovely quiet position, the property enjoys secluded lawned gardens. Internally to the ground floor, the property enjoys an entrance hallway, lounge, conservatory, kitchen, bathroom and two bedrooms, (From the hallway access to the loft room via ladder which could be converted) Externally there is a small garden area to the front and a long driveway. This is an opportunity not to be missed and we would recommend an early viewing.