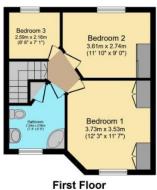

· No Onward Chain

 EPC Rating- C, Council Tax Band- C

SEMI DETACHED FAMILY HOME IN POPULAR TUCKED AWAY LOCATION, WELL PRESENTED THROUGHOUT, SPACIOUS ACCOMMODATION, THREE GOOD SIZED BEDROOMS, LARGE LOUNGE, KITCHEN/DINER, BEAUTIFUL ENCLOSED REAR GARDENS. NO ONWARD CHAIN. Having been in the same ownership for a number of years, this semi detached house is well presented throughout and offers spacious, versatile accommodation. The property has been a superb family home and could be again for any new buyers. The accommodation comprises entrance porch, hallway, large lounge and a kitchen which opens onto a dining room. There is also a useful integral garage with a downstairs WC. To the first floor are three good sized bedrooms and the modern family shower room. Externally there are manicured lawned gardens to the front and a paved driveway providing off road parking and giving access to the garage. To the rear are beautiful, much larger than expected gardens that enjoy patio areas and lawns which are bordered by mature shruh