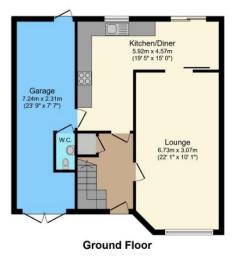

· No Onward Chain

 EPC Rating- C, Council Tax Band- C

SEMI DETACHED FAMILY HOME IN POPULAR TUCKED AWAY LOCATION, WELL PRESENTED THROUGHOUT, SPACIOUS ACCOMMODATION, THREE GOOD SIZED BEDROOMS, LARGE LOUNGE, KITCHEN/DINER, BEAUTIFUL ENCLOSED REAR GARDENS. NO ONWARD CHAIN. Having been in the same ownership for a number of years, this semi detached house is well presented throughout and offers spacious, versatile accommodation. The property has been a superb family home and could be again for any new buyers. The accommodation comprises entrance porch, hallway, large lounge and a kitchen which opens onto a dining room. There is also a useful integral garage with a downstairs WC. To the first floor are three good sized bedrooms and the modern family shower room. Externally there are manicured lawned gardens to the front and a paved driveway providing off road parking and giving access to the garage. To the rear are beautiful, much larger than expected gardens that enjoy patio areas and lawns which are bordered by mature shruh