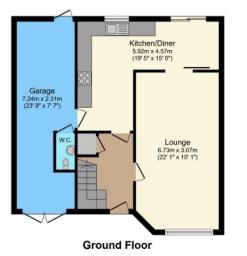

· No Onward Chain

 EPC Rating- C, Council Tax Band- C

SEMI DETACHED FAMILY HOME IN POPULAR TUCKED AWAY LOCATION, WELL PRESENTED THROUGHOUT, SPACIOUS ACCOMMODATION, THREE GOOD SIZED BEDROOMS, LARGE LOUNGE, KITCHEN/DINER, BEAUTIFUL ENCLOSED REAR GARDENS. NO ONWARD CHAIN. Having been in the same ownership for a number of years, this semi detached house is well presented throughout and offers spacious, versatile accommodation. The property has been a superb family home and could be again for any new buyers. The accommodation comprises entrance porch, hallway, large lounge and a kitchen which opens onto a dining room. There is also a useful integral garage with a downstairs WC. To the first floor are three good sized bedrooms and the modern family shower room. Externally there are manicured lawned gardens to the front and a paved driveway providing off road parking and giving access to the garage. To the rear are beautiful, much larger than expected gardens that enjoy patio areas and lawns which are bordered by mature shruhs flowers a