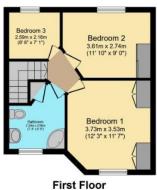

· No Onward Chain

 EPC Rating- C, Council Tax Band- C

SEMI DETACHED FAMILY HOME IN POPULAR TUCKED AWAY LOCATION, WELL PRESENTED THROUGHOUT, SPACIOUS ACCOMMODATION, THREE GOOD SIZED BEDROOMS, LARGE LOUNGE, KITCHEN/DINER, BEAUTIFUL ENCLOSED REAR GARDENS. NO ONWARD CHAIN. Having been in the same ownership for a number of years, this semi detached house is well presented throughout and offers spacious, versatile accommodation. The property has been a superb family home and could be again for any new buyers. The accommodation comprises entrance porch, hallway, large lounge and a kitchen which opens onto a dining room. There is also a useful integral garage with a downstairs WC. To the first floor are three good sized bedrooms and the modern family shower room. Externally there are manicured lawned gardens to the front and a paved driveway providing off road parking and giving access to the garage. To the rear are beautiful, much larger than expected gardens that enjoy patio areas and lawns which are bordered by mature shruhs flowers a